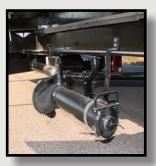

#### Hydraulic Front Landing Gear

Increasing speed and strength by adding Hydraulic Front Landing Gear.

Powerful Hydraulic Front Landing Gear

12 Cu. Ft. Stainless Steel Refrigerator

Ceiling Mounted
Retractable Power Strip