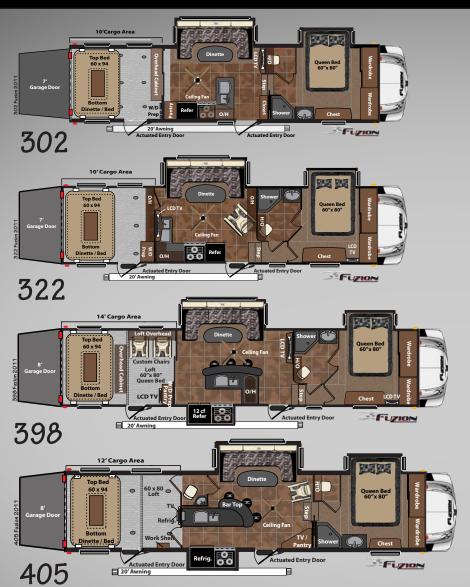

#### Numbered Touring Edition III's with Limited Edition Graphics

You will be 1 of the Elite Fuzion owner's as they will be 1 of 450 units ever produced, available on all Fifth Wheel floor plans.