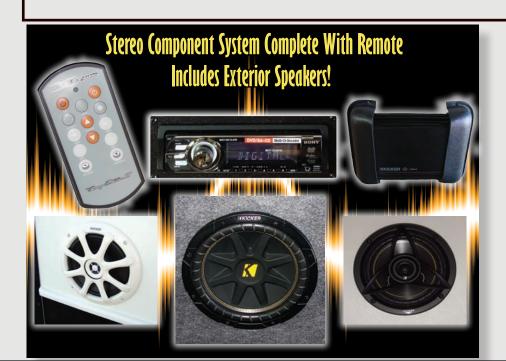

#### Kicker Speaker's and Fully Functional Exterior Remote

To enhance our already proven sound system we have upgraded our 7 normal speakers and added 2 additional speakers to the garage. Along with this you will also have a Fully Functional Remote control to operate your stereo while enjoying your patio system.

#### Garage Multi-Source Audio Switching System

Enjoy fully independent sound system for your garage and TV. Listen to your MP3 player, watch TV and listen through your garage speakers, or listen to your stereo all independent from your living room!