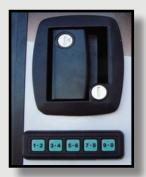

#### Digital Component Remote

Making setup even easier, we've upgraded the remote to an LED screen, simplifying functions. Operate your Slide rooms, Front Hydraulic Jacks, Rear Electric Jacks, 20' Awning and Security Lights with a touch of a button.