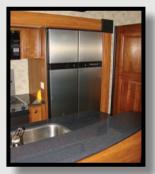

#### 9 Cubic Foot Stainless Steel Refrigerator

To help enhance the modern look of our Fuzion we have now added stainless steel refrigerators and increased the size on models that don't offer 12 Cubic Foot Refers.

Powerful Hydraulic Front Landing Gear

12 Cu. Ft. Stainless Steel Refrigerator

Ceiling Mounted
Retractable Power Strip