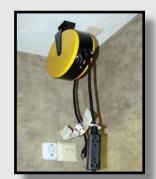

#### Retractable Power Strip on Spool in Garage

Need 110V power in a specific spot? No Worries as Fuzion comes with a permanently installed 25' extension cord in the Garage.

www.keystone-fuzion.com

Total Control Multi Source Audio Garage Switching System

Powerful Hydraulic Front Landing Gear

12 Cu. Ft. Stainless Steel Refrigerator

Ceiling Mounted
Retractable Power Strip