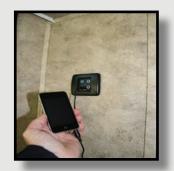

#### Garage Multi-Source Audio Switching System

Enjoy fully independent sound system for your garage and TV. Listen to your MP3 player, watch TV and listen through your garage speakers, or listen to your stereo all independent from your living room!

#### Digital Component Remote

Making setup even easier, we've upgraded the remote to an LED screen, simplifying functions. Operate your Slide rooms, Front Hydraulic Jacks, Rear Electric Jacks, 20' Awning and Security Lights with a touch of a button.