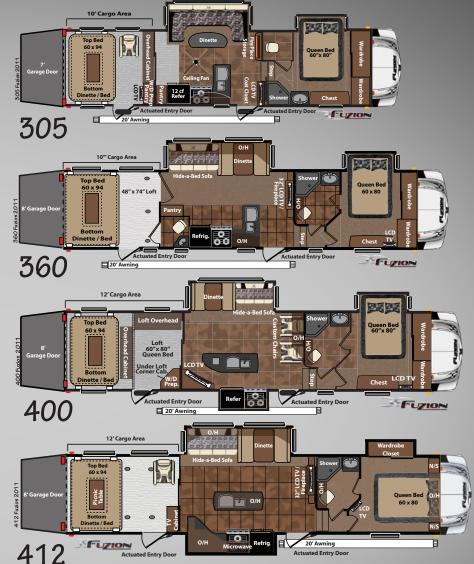

olled Rear Screened Wall



LED Exterior Lights



Memory Foam Mattress



Keyless Entry System



Portable Wet / Dry Vacuum



Powerful Hydraulic Front Landing Gear



12 Cu. Ft. Stainless Steel Refrigerator



Ceiling Mounted
Retractable Power Strip



# Fuzion Exclusive Ramp Door Patio System

# Exclusive Ramp Door Patio System

A permanently attached rail system allows for an amazingly easy setup requiring virtually *NO* effort.

# 8' Horizon Box Awning over the Patio

Now that you have an amazingly easy patio system we decided to TOP it off with a manual crank out box awning covering the entire patio.

### Remote Controlled Screen Wall:

To complete your "PERFECT PATIO" we added a remote controlled screen wall to close off the garage from the elements.





www.keystone-fuzion.com