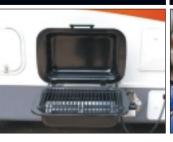

#### >12V JACK

No more cranking to hitch & unhitch or to get things level. With this power jack even your child can do this chore. Of course, you'll still need to supervise. PRESSURE WASHER Don't bring the dirt inside your Gearbox LSV. This convenient hose with pressure nozzle is a great way to clean toys before you load them. RVQ EXTERIOR BARBEQUE No more messy charcoal grill. No more worries about LPG canisters. This convenient grill attaches directly to the Gearbox LSV and connects to the onboard low pressure LPG system. FUELING STATION Refuel your toys and/or even top off the fuel tank for your tow vehicle with this onboard fuel pump system that safely manages reserve fuel. Available with 18 and/or 30 gallon tanks.