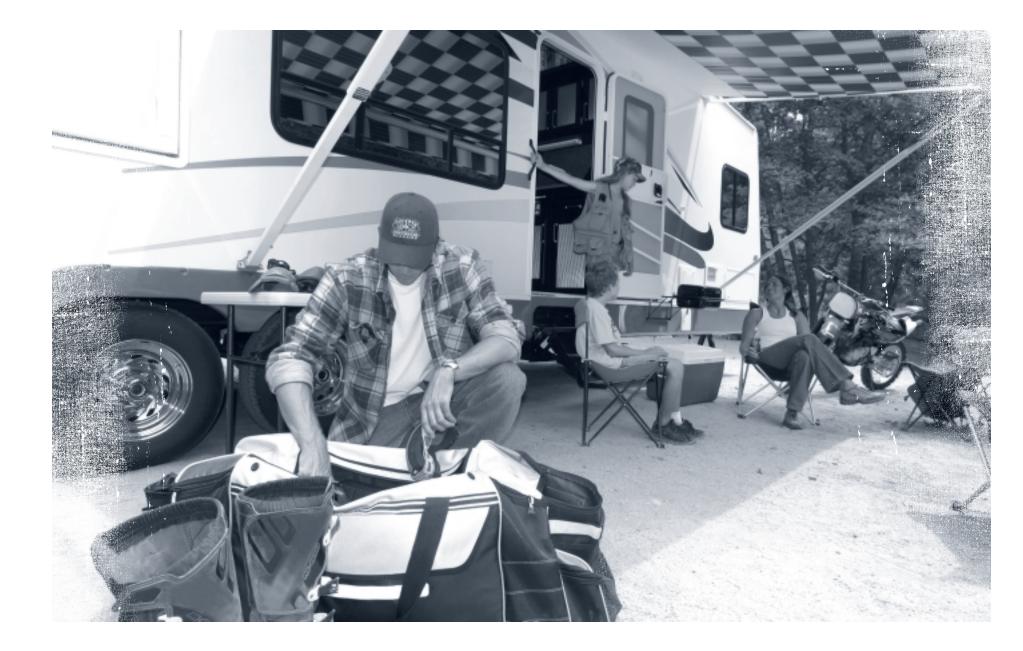

# WE PUT THE RECREATION BACKINTO R.V.

The desert, the track, the mountains. Your playground. And with any playground, you need space for your toys. The Gearbox LSV, with its spacious interior, is great for hauling quads, bikes and sandrails to wherever you like. And to keep you going, it comes with an optional gas pump, gas reservoirs and air compressor. After the ride you want a place to kick back. The Gearbox LSV has plenty of room inside to watch TV or make a delicious meal. If you like to be outside, the Gearbox LSV has optional exterior speakers for cranking it up, as well as a standard built-in awning to shield you from the heat of the sun. Oh, and did we mention an exterior shower for all the dust and mud you love to sling?

# WHO SAYS ONLY KIDS PLAY IN THE SNOW?

Snowboarders know there are few problems in life that a few feet of fresh powder can't solve. And whether you spend the day touring, boondocking or highmarking, nothing would fit the bill more than thawing out in the warmth and comfort of your Gearbox LSV. Go ahead, crank up the heat. Throw some steaks on the optional RVQ Barbeque Grill. Fine-tune your ride with the handy fold-away workbench (optional). Then settle in for a good nights' rest...the snow will be calling you back for more tomorrow. And rest assured, there's more than enough room for your sled and all your gear to be kept safe inside so it's still there when you wake up.