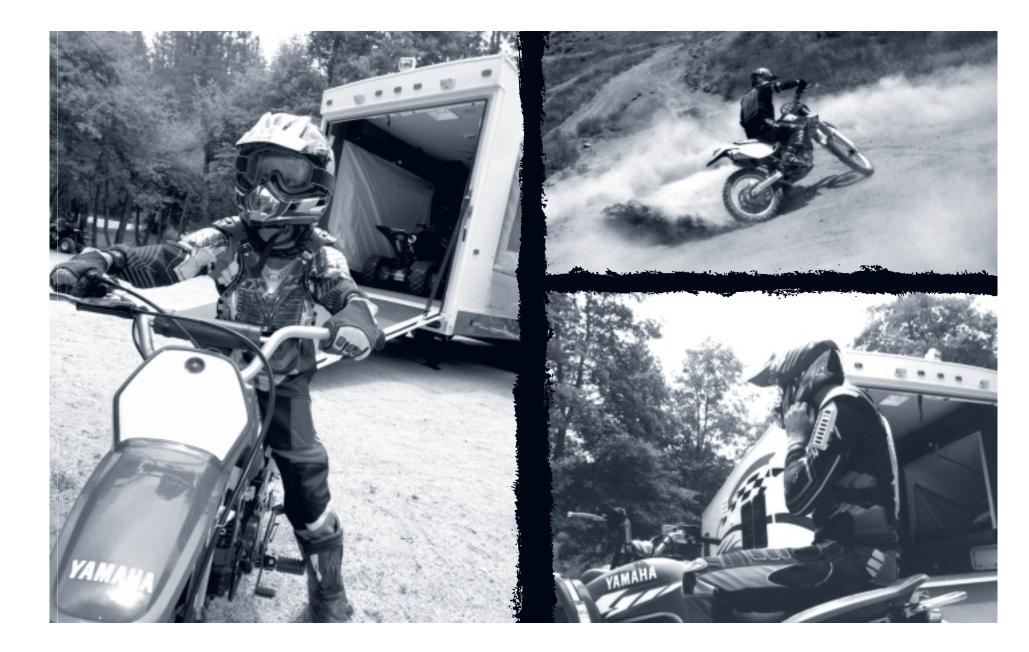

# WE PUT THE RECREATION BACKINTO R.V.

The desert, the track, the mountains. Your playground. And with any playground, you need space for your toys. The Gearbox LSV, with its spacious interior, is great for hauling quads, bikes and sandrails to wherever you like. And to keep you going, it comes with an optional gas pump, gas reservoirs and air compressor. After the ride you want a place to kick back. The Gearbox LSV has plenty of room inside to watch TV or make a delicious meal. If you like to be outside, the Gearbox LSV has optional exterior speakers for cranking it up, as well as a standard built-in awning to shield you from the heat of the sun. Oh, and did we mention an exterior shower for all the dust and mud you love to sling?

# WHO SAYS ONLY KIDS PLAY IN THE SNOW?

Snowboarders know there are few problems in life that a few feet of fresh powder can't solve. And whether you spend the day touring, boondocking or highmarking, nothing would fit the bill more than thawing out in the warmth and comfort of your Gearbox LSV. Go ahead, crank up the heat. Throw some steaks on the optional RVQ Barbeque Grill. Fine-tune your ride with the handy fold-away workbench (optional). Then settle in for a good nights' rest...the snow will be calling you back for more tomorrow. And rest assured, there's more than enough room for your sled and all your gear to be kept safe inside so it's still there when you wake up.