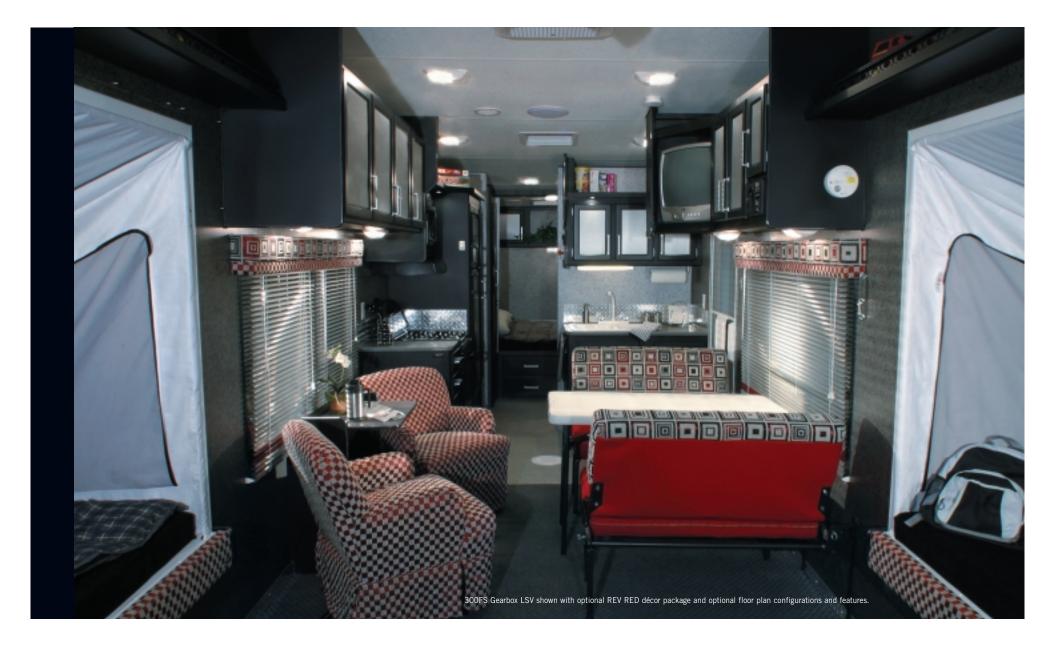

#### LARGE CABINETS

Large and spacious overhead cabinets provide plenty of storage for all of your belongings, even bulky items such as riding helmets.

QUEEN-SIZE SLEEPER WITH OVERHEAD STORAGE (FS MODELS) The perfect stop for privacy and comfort. We even added lots of storage and a TV cabinet. DINETTE/SLEEPER WITH INDOOR/OUTDOOR TABLE Your furniture folds away to maximize cargo area and also converts into a bed. So there's No need to sacrifice comfortable family meals for extra space.

#### FULL-FEATURED GALLEY

The pull-out pantry and the eight cubic foot refrigerator/freezer store plenty of food that can be conveniently cooked with the range or microwave oven.

#### >FULL-FEATURED PRIVATE BATHROOM

This private bathroom features a toilet with a 40 gal tank as well as a full stand-up shower with surround and enclosure for easy maintenance.