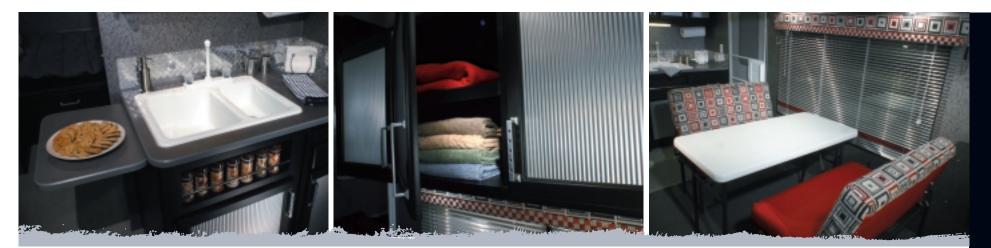

#### FULL-FUNCTION GALLEY

Meal preparation and clean-up is easy with this functional sink with high profile faucet and abundant storage and counter space.

#### LARGE CABINETS

Large and spacious overhead cabinets provide plenty of storage for all of your belongings, even bulky items such as riding helmets.

QUEEN-SIZE SLEEPER WITH OVERHEAD STORAGE (FS MODELS) The perfect stop for privacy and comfort. We even added lots of storage and a TV cabinet. DINETTE/SLEEPER WITH INDOOR/OUTDOOR TABLE Your furniture folds away to maximize cargo area and also converts into a bed. So there's No need to sacrifice comfortable family meals for extra space.

#### > F L O O R - M O U N T E D T I E - D O W N S

This is the best way to secure your cargo to prevent movement inside the Gearbox LSV while traveling.