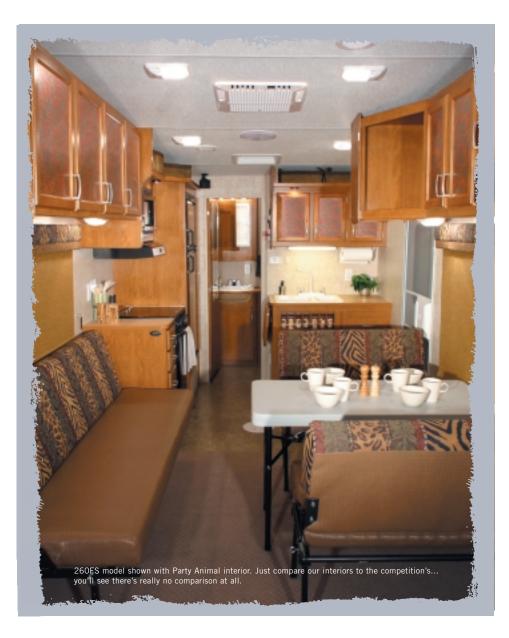

#### FULL-FUNCTION GALLEY

Meal preparation and clean-up is easy with this functional sink with high profile faucet and abundant storage and counter space.

#### LARGE CABINETS

Large and spacious overhead cabinets provide plenty of storage for all of your belongings, even bulky items such as riding helmets.

QUEEN-SIZE SLEEPER WITH OVERHEAD STORAGE (FS MODELS) The perfect stop for privacy and comfort. We even added lots of storage and a TV cabinet. DINETTE/SLEEPER WITH INDOOR/OUTDOOR TABLE Your furniture folds away to maximize cargo area and also converts into a bed. So there's No need to sacrifice comfortable family meals for extra space.

#### FULL-FEATURED GALLEY

The pull-out pantry and the eight cubic foot refrigerator/freezer store plenty of food that can be conveniently cooked with the range or microwave oven.

#### >PARTY ANIMAL

Accent Fabric Accent Fabric

Sofa Fabric

Fleetwood RV would like to extend a special thank you to Yamaha Motor Corporation for providing several of the motorcycles and ATVs pictured in this brochure and Chaparral Motorsports for providing the riding apparel and safety gear.