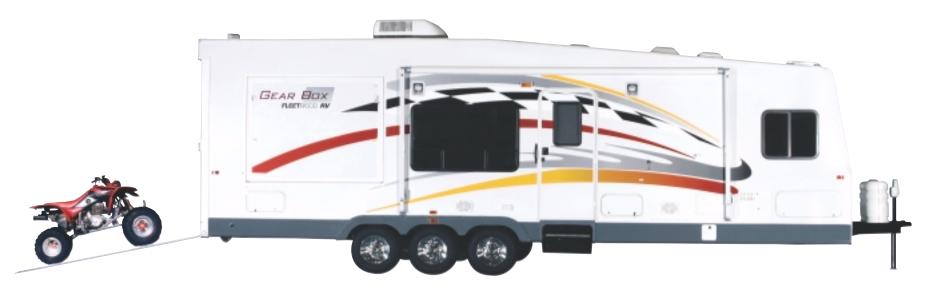

# GET OUT THERE IN STYLE

ALL OF US HAVE A CALLING TO GET OUT THERE AND HIT THE WORLD HEAD ON. AND EACH OF US HAS A CERTAIN LIFESTYLE. WHETHER TEARING UP A BERM ON A QUAD, BOW HUNTING OR MAYBE FLY FISHING FOR THAT BIG BROWN, WE LOVE TO TAKE THINGS TO THE EDGE. ENTER GEARBOX LSV, THE LIFESTYLE SUPPORT VEHICLE. NO MATTER WHAT YOU'RE INTO, THE GEARBOX LSV WILL BE YOUR BASE CAMP FOR FUN.

# WE PUT THE RECREATION BACKINTO R.V.

The desert, the track, the mountains. Your playground. And with any playground, you need space for your toys. The Gearbox LSV, with its spacious interior, is great for hauling quads, bikes and sandrails to wherever you like. And to keep you going, it comes with an optional gas pump, gas reservoirs and air compressor. After the ride you want a place to kick back. The Gearbox LSV has plenty of room inside to watch TV or make a delicious meal. If you like to be outside, the Gearbox LSV has optional exterior speakers for cranking it up, as well as a standard built-in awning to shield you from the heat of the sun. Oh, and did we mention an exterior shower for all the dust and mud you love to sling?