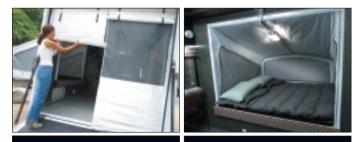

#### >SCREEN ROOM

Bring the outdoors inside and gain valuable living space with the optional screen room addition that stows away neatly when not in use.

#### SCREEN PARTITION Want to leave the rear door open but don't want to let the outside come in? This screen partition is just the ticket. And when it's not in use it's stowed neatly above and out of the way.

>FOLD-OUT DUAL SLEEPER When you need some extra sleeping space, these easy-to-use fold-out sleepers fit the bill nicely. Sleeps up to 2 people and comes with a retractable overhead light.