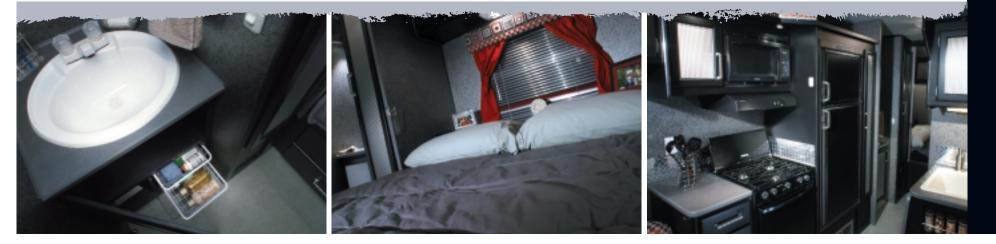

#### BATHROOM VANITY

Clean-up is a snap with this adult size sink. We even provided plenty of light and lots of storage space.

#### LARGE CABINETS

Large and spacious overhead cabinets provide plenty of storage for all of your belongings, even bulky items such as riding helmets.

QUEEN-SIZE SLEEPER WITH OVERHEAD STORAGE (FS MODELS) The perfect stop for privacy and comfort. We even added lots of storage and a TV cabinet. DINETTE/SLEEPER WITH INDOOR/OUTDOOR TABLE Your furniture folds away to maximize cargo area and also converts into a bed. So there's No need to sacrifice comfortable family meals for extra space.

#### FULL-FEATURED GALLEY

The pull-out pantry and the eight cubic foot refrigerator/freezer store plenty of food that can be conveniently cooked with the range or microwave oven.