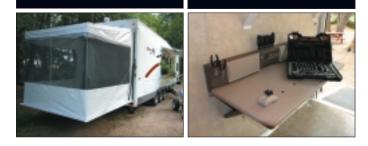

# WE PUT THE RECREATION BACKINTO R.V.

The desert, the track, the mountains. Your playground. And with any playground, you need space for your toys. The Gearbox LSV, with its spacious interior, is great for hauling quads, bikes and sandrails to wherever you like. And to keep you going, it comes with an optional gas pump, gas reservoirs and air compressor. After the ride you want a place to kick back. The Gearbox LSV has plenty of room inside to watch TV or make a delicious meal. If you like to be outside, the Gearbox LSV has optional exterior speakers for cranking it up, as well as a standard built-in awning to shield you from the heat of the sun. Oh, and did we mention an exterior shower for all the dust and mud you love to sling?

#### > F L O O R - M O U N T E D T I E - D O W N S

This is the best way to secure your cargo to prevent movement inside the Gearbox LSV while traveling.

#### >12V JACK

No more cranking to hitch & unhitch or to get things level. With this power jack even your child can do this chore. Of course, you'll still need to supervise. PRESSURE WASHER Don't bring the dirt inside your Gearbox LSV. This convenient hose with pressure nozzle is a great way to clean toys before you load them. RVQ EXTERIOR BARBEQUE No more messy charcoal grill. No more worries about LPG canisters. This convenient grill attaches directly to the Gearbox LSV and connects to the onboard low pressure LPG system. FUELING STATION Refuel your toys and/or even top off the fuel tank for your tow vehicle with this onboard fuel pump system that safely manages reserve fuel. Available with 18 and/or 30 gallon tanks.

#### > FOLD - A WAY WORKBENCH Perfect for fine-tuning your ride, this optional workbench folds away when it's not in use, leaving plenty of room for your toys. Includes storage space for a

variety of tools.