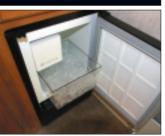

#### FULL-FEATURED GALLEY

The pull-out pantry and the eight cubic foot refrigerator/freezer store plenty of food that can be conveniently cooked with the range or microwave oven.