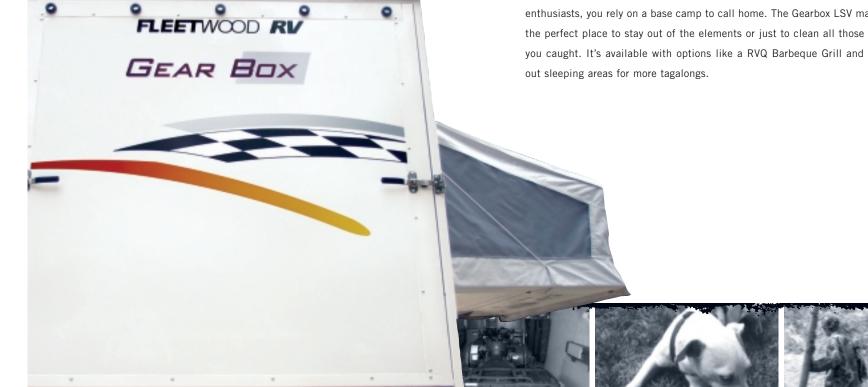

# Gear BOX **LSV** THE **LIFESTYLE** SUPPORT VEHICLE

# GET OUT THERE IN STYLE

ALL OF US HAVE A CALLING TO GET OUT THERE AND HIT THE WORLD HEAD ON. AND EACH OF US HAS A CERTAIN LIFESTYLE. WHETHER TEARING UP A BERM ON A QUAD, BOW HUNTING OR MAYBE FLY FISHING FOR THAT BIG BROWN, WE LOVE TO TAKE THINGS TO THE EDGE. ENTER GEARBOX LSV, THE LIFESTYLE SUPPORT VEHICLE. NO MATTER WHAT YOU'RE INTO, THE GEARBOX LSV WILL BE YOUR BASE CAMP FOR FUN.

# WE PUT THE RECREATION BACKINTO R.V.

The desert, the track, the mountains. Your playground. And with any playground, you need space for your toys. The Gearbox LSV, with its spacious interior, is great for hauling quads, bikes and sandrails to wherever you like. And to keep you going, it comes with an optional gas pump, gas reservoirs and air compressor. After the ride you want a place to kick back. The Gearbox LSV has plenty of room inside to watch TV or make a delicious meal. If you like to be outside, the Gearbox LSV has optional exterior speakers for cranking it up, as well as a standard built-in awning to shield you from the heat of the sun. Oh, and did we mention an exterior shower for all the dust and mud you love to sling?