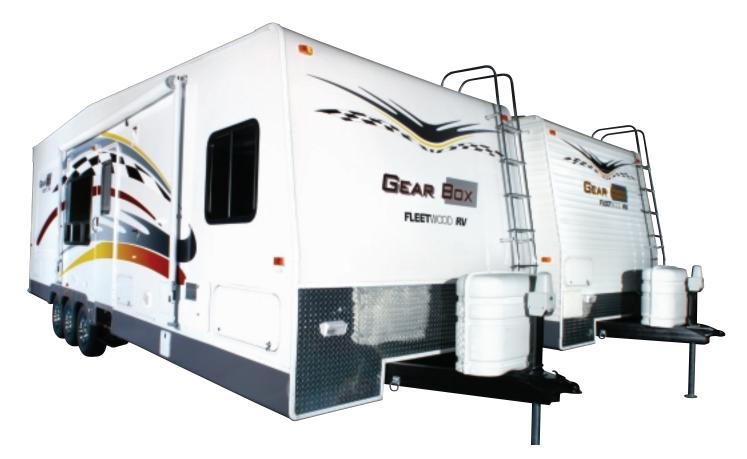

# Gear BOX **LSV** THE **LIFESTYLE** SUPPORT VEHICLE

# GET OUT THERE IN STYLE

ALL OF US HAVE A CALLING TO GET OUT THERE AND HIT THE WORLD HEAD ON. AND EACH OF US HAS A CERTAIN LIFESTYLE. WHETHER TEARING UP A BERM ON A QUAD, BOW HUNTING OR MAYBE FLY FISHING FOR THAT BIG BROWN, WE LOVE TO TAKE THINGS TO THE EDGE. ENTER GEARBOX LSV, THE LIFESTYLE SUPPORT VEHICLE. NO MATTER WHAT YOU'RE INTO, THE GEARBOX LSV WILL BE YOUR BASE CAMP FOR FUN.

# WE PUT THE RECREATION BACKINTO R.V.

The desert, the track, the mountains. Your playground. And with any playground, you need space for your toys. The Gearbox LSV, with its spacious interior, is great for hauling quads, bikes and sandrails to wherever you like. And to keep you going, it comes with an optional gas pump, gas reservoirs and air compressor. After the ride you want a place to kick back. The Gearbox LSV has plenty of room inside to watch TV or make a delicious meal. If you like to be outside, the Gearbox LSV has optional exterior speakers for cranking it up, as well as a standard built-in awning to shield you from the heat of the sun. Oh, and did we mention an exterior shower for all the dust and mud you love to sling?