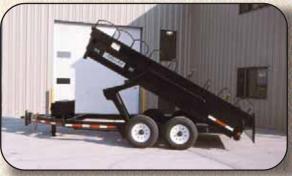

FT-7A TILT

FT-12DT HD 14'

FT-16DT WITH EXTENDED SIDES

FT-16DT WITH SHORT SIDES

FT-14ST HD WITH GOOSENECK

FT-16DT HD WITH GOOSENECK

FT-12DT HD

FT-12DT WITH TARP BOWS