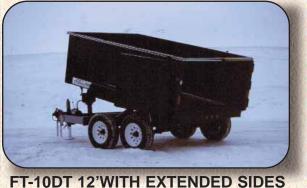

FT-7A TILT

FT-12DT HD 14'

FT-16DT WITH EXTENDED SIDES

FT-16DT WITH SHORT SIDES

FT-14ST HD WITH GOOSENECK

FT-16DT HD WITH GOOSENECK

FT-12DT HD

FT-12DT WITH TARP BOWS