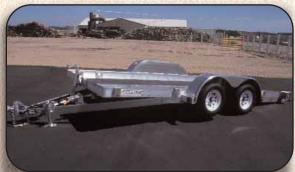

FT-3 TILT WITH APPROACH PLATE

FT-3 74"X12'

FT-6 TILT

**FT-3A ALUMINUM** 

**FT-10T WITH HYDRAULIC TILT** 

FT-10G

FT-10FP WITH EXTENDED FRONT

FT-14G