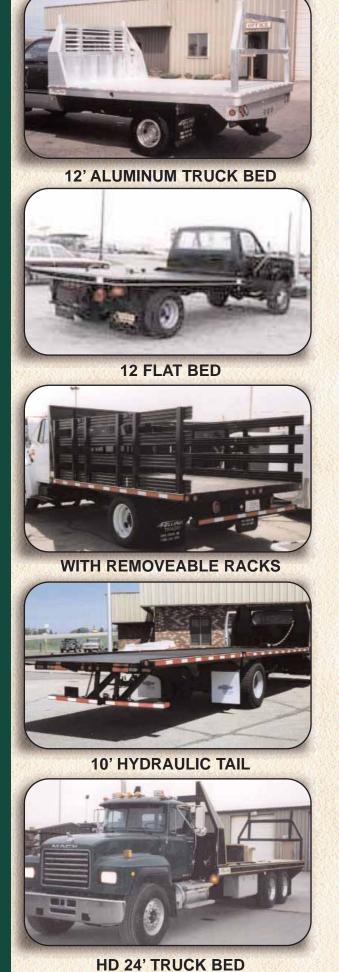

**FT-24 ROLLER TRAILER** 

FT-10R UP TO 10' REEL

FT-16DE WITH REEL RACKS

FT-12 POLE TRAILER

**FT-8 GENERATOR TRAILER** 

FT-20 ROLLER TRAILER

HEAVY DUTY 32' TRUCK BED

**BED WITH 5' BEAVERTAIL & RAMPS** 