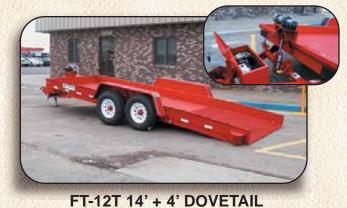

FT-10P

FT-10L

SPILT FULL-WIDTH RAMPS

FT-12FP

FT-10E(W)

FT-14DE

FT-10E(W) 14' + 2' DOVETAIL