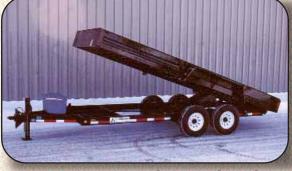

### **4 TREE POD TRAILER**

FT-35-5 HEAVY DUTY

**3 CAR HEAD RACK** 

**CUSTOM TRUCK BODY** 

90" TREE POD TRAILER

**CARGO BODY ON FT-16GN** 

FT-75 10'X12'X30' DUMP

FT-40 20' DUMP TRAILER