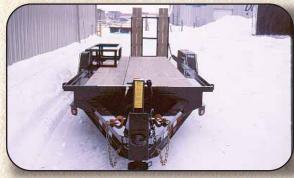

### We will customize your trailer to meet your needs.

- A. **FELLING** std. Adjustable Hitch. Features 8" leveling adjustment with break-away switch and safety chains.
- B. Optional Spare Wheel and Tire with Heavy-duty Mounting Bracket.
- C. Optional Floorplate Dovetail on "E", "EW", and "DE" models.
- D. Dropdeck shown with optional Wood Inlaid Dovetail.
- E. Standard Easy-tract Ramps on drop deck models.
- F. Optional Twin 2-speed 25,000# Landing Gear.
- G. Heavy-duty Adjustable Lunette Eye. Toolbox standard on most deckover trailers, lockable on FT-16-2 and above.
- H. Optional Winch. Available in a variety of capacities, hand, electric, or hydraulic.
- I. Lights are SAE rubber mounted with a One Piece Wiring Harness. Notice drive over protection on beavertail.
- J. Spring Assist Ramps, standard on FT-16-2 and above.
- K. Optional Flip-up Approach Plate also acts as ICC Bumper for tilt bed trailers.
- L. Optional 10' or 12' Hydraulic Tail.
- M. Optional Stake & Strap with Stake Pockets every 2' on center.
- N. **FELLING** standard Self-cleaning Angle, Easy-tract Beavertail on deckover models.
- O. Optional Wood Inlaid Beavertail on deckover models.
- P. Optional Hinged Beavertail. Available in full width or split full width for easier handling.