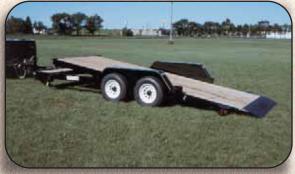

FT-3 TILT WITH APPROACH PLATE

FT-3 74"X12'

FT-6 TILT

**FT-3A ALUMINUM** 

**FT-10T WITH HYDRAULIC TILT** 

FT-10G

FT-10FP WITH EXTENDED FRONT

FT-14G