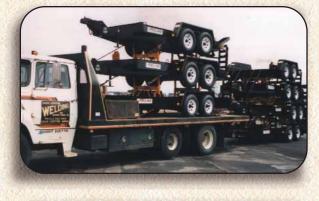

TH 5' BEAVERTAIL & RAMPS** 



VAN BODIES



HYDRAULIC DUMP BED





Page 14



FT-50 AUTO TRANSPORT



FT-50AT WITH ALUMINUM WHEELS



**CUSTOM TRUCK BODY** 



### **4 TREE POD TRAILER**



FT-35-5 HEAVY DUTY





**3 CAR HEAD RACK** 



**CUSTOM TRUCK BODY** 



90" TREE POD TRAILER



**CARGO BODY ON FT-16GN** 



FT-75 10'X12'X30' DUMP



FT-40 20' DUMP TRAILER



**ROLL OFF BOX** 



**RECYCLING BOXES** 



STAIRS FOR OIL REFINERY



**FT-16DE WITH ENCLOSURE** 



FT-30-3 GENERATOR TRAILER



**GENERATOR TRAILER** 



**SNOWPLOWS FOR RAILROAD** 



**GRAIN HOPPER BIN** 

WATER GATE











BUCKET







**HEAVY-DUTY BUCKET** 



CONVEYOR



**DUST SEPERATOR** 

### FELLING TRAILERS MAINTAINS ITS OWN FLEET OF TRUCKS TO DELIVER IN A TIMELY MANNER





LOAD OF DROPDECKS & DECKOVERS





WIDE LOAD SPRAYER TRAILERS





TRAILERS ARE GENERALLY SHIPPED WITH ALL WHEELS AND TIRE ON ...





...READY FOR THE ROAD UPON DELIVERY





## FEATURES BY FELLING.

### We will customize your trailer to meet your needs.



- A. **FELLING** std. Adjustable Hitch. Features 8" leveling adjustment with break-away switch and safety chains.
- B. Optional Spare Wheel and Tire with Heavy-duty Mounting Bracket.
- C. Optional Floorplate Dovetail on "E", "EW", and "DE" models.
- D. Dropdeck shown with optional Wood Inlaid Dovetail.
- E. Standard Easy-tract Ramps on drop deck models.
- F. Optional Twin 2-speed 25,000# Landing Gear.
- G. Heavy-duty Adjustable Lunette Eye. Toolbox standard on most deckover trailers, lockable on FT-16-2 and above.
- H. Optional Winch. Available in a variety of capac