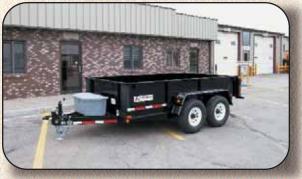

### **4 TREE POD TRAILER**

FT-35-5 HEAVY DUTY

**3 CAR HEAD RACK** 

**CUSTOM TRUCK BODY** 

90" TREE POD TRAILER

**CARGO BODY ON FT-16GN** 

FT-75 10'X12'X30' DUMP

FT-40 20' DUMP TRAILER