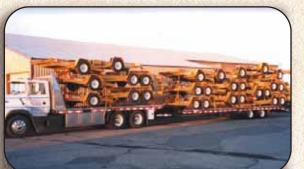

### FELLING TRAILERS MAINTAINS ITS OWN FLEET OF TRUCKS TO DELIVER IN A TIMELY MANNER

LOAD OF DROPDECKS & DECKOVERS

WIDE LOAD SPRAYER TRAILERS

TRAILERS ARE GENERALLY SHIPPED WITH ALL WHEELS AND TIRE ON ...