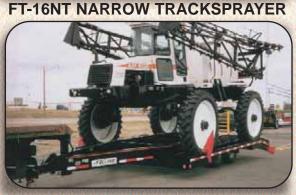

FT-40 SPRAYER WITH STEPDECK

FT-20 WIDE TRACK

FT-16S "WT" WITH SPRAYER

Page 12

FT-8R UP TO 8' REEL

**SIGN & SIGNAL TRAILERS** 

FT-20 POLE TRAILER

FT-14 CARGO POLE TRAILER