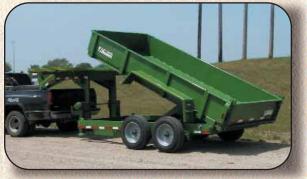

### **4 TREE POD TRAILER**

FT-35-5 HEAVY DUTY

**3 CAR HEAD RACK** 

**CUSTOM TRUCK BODY** 

90" TREE POD TRAILER

**CARGO BODY ON FT-16GN** 

FT-75 10'X12'X30' DUMP

FT-40 20' DUMP TRAILER