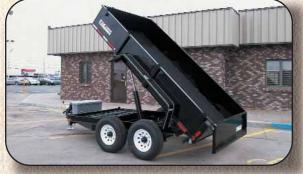

FT-7A TILT

FT-12DT HD 14'

FT-16DT WITH EXTENDED SIDES

FT-16DT WITH SHORT SIDES

FT-14ST HD WITH GOOSENECK

FT-16DT HD WITH GOOSENECK

FT-12DT HD

FT-12DT WITH TARP BOWS