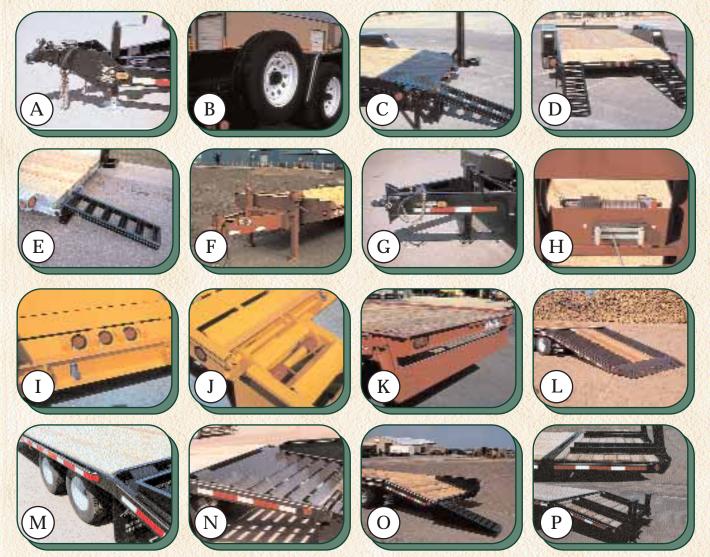

### We will customize your trailer to meet your needs.

- A. **FELLING** std. Adjustable Hitch. Features 8" leveling adjustment with break-away switch and safety chains.
- B. Optional Spare Wheel and Tire with Heavy-duty Mounting Bracket.
- C. Optional Floorplate Dovetail on "E", "EW", and "DE" models.
- D. Dropdeck shown with optional Wood Inlaid Dovetail.
- E. Standard Easy-tract Ramps on drop deck models.
- F. Optional Twin 2-speed 25,000# Landing Gear.
- G. Heavy-duty Adjustable Lunette Eye. Toolbox standard on most deckover trailers, lockable on FT-16-2 and above.
- H. Optional Winch. Available in a variety of capacities, hand, electric, or hydraulic.
- I. Lights are SAE rubber mounted with a One Piece Wiring Harness. Notice drive over protection on beavertail.
- J. Spring Assist Ramps, standard on FT-16-2 and above.
- K. Optional Flip-up Approach Plate also acts as ICC Bumper for tilt bed trailers.
- L. Optional 10' or 12' Hydraulic Tail.
- M. Optional Stake & Strap with Stake Pockets every 2' on center.
- N. **FELLING** standard Self-cleaning Angle, Easy-tract Beavertail on deckover models.
- O. Optional Wood Inlaid Beavertail on deckover models.
- P. Optional Hinged Beavertail. Available in full width or split full width for easier handling.