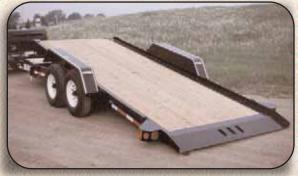

FT-3 TILT WITH APPROACH PLATE

FT-3 74"X12'

FT-6 TILT

**FT-3A ALUMINUM** 

**FT-10T WITH HYDRAULIC TILT** 

FT-10G

FT-10FP WITH EXTENDED FRONT

FT-14G