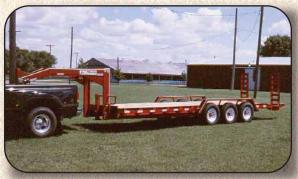

FT-50-3 WITH HYDRAULIC RAMPS

FT-24-3 40'

FT-24-3 OPT GN DECK & TOOLBOXES

FT-24GN WITH DOUBLE DROP

FT-24GN WITH 12' HYDRAULIC TAIL

FT-30GN 36' + 5'

FT-36GN WITH HYDRAULIC TAIL