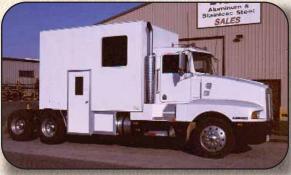

VAN BODIES

HYDRAULIC DUMP BED

Page 14

FT-50 AUTO TRANSPORT

FT-50AT WITH ALUMINUM WHEELS

**CUSTOM TRUCK BODY** 

### **4 TREE POD TRAILER**

FT-35-5 HEAVY DUTY

**3 CAR HEAD RACK** 

**CUSTOM TRUCK BODY** 

90" TREE POD TRAILER

**CARGO BODY ON FT-16GN** 

FT-75 10'X12'X30' DUMP

FT-40 20' DUMP TRAILER