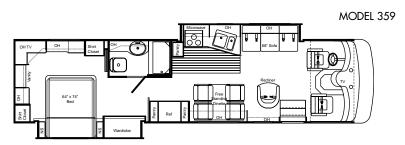

# FLOOR PLANS

#### MODEL 359

| MODEL 337                       |                    |
|---------------------------------|--------------------|
| Chassis                         | Ford               |
| Wheelbase (in.)                 | 228                |
| GVWR (lbs.)                     | 20,500             |
| GCWR (lbs.)                     | 26,000             |
| Overall length                  | 36 <sup>i</sup> 6" |
| Overall width                   | 100"               |
| Overall height with A/C         | 11'7"              |
| Fresh water system (appx. gal.) | 100                |
| Grey water (appx. gal.)         | 50                 |
| Black water (appx. gal.)        | 50                 |
| LP (lbs.)                       | 105                |
| Sleeping capacity               | 4                  |
|                                 |                    |