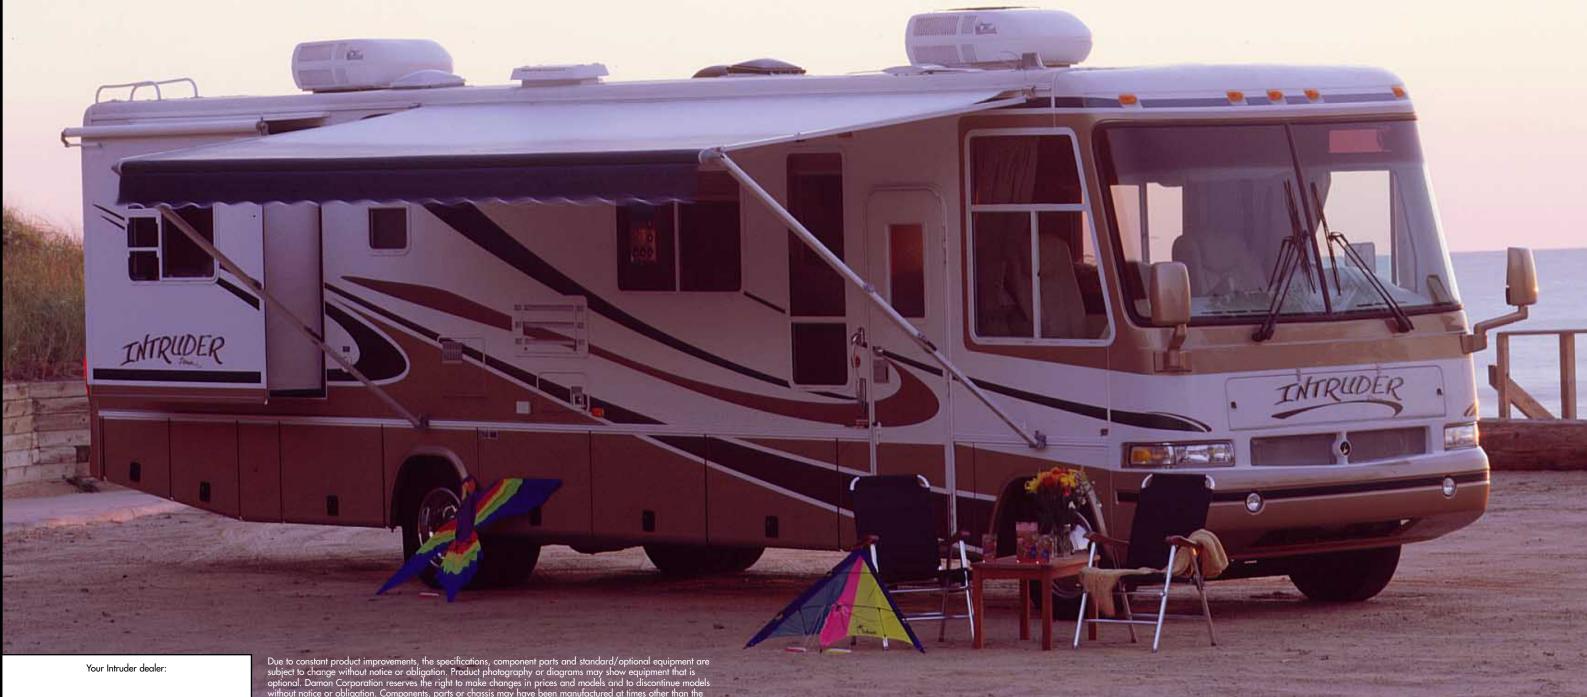

Face it. You're ready to step up. You've been RVing for quite some time now, and you've got definite ideas about what makes a good RV. But if you think a hefty price tag is one requirement, Damon® says think again. A 2001 Intruder™ Motorhome lets you step up without losing the balance of your budget.

What you'll notice first is Intruder's styling. It's refreshingly clean and contemporary with home-like touches that invite you to settle in. Look closer, and you'll find an array of truly upscale amenities — the kind more often found on the priciest motorhomes. Yet Intruder offers them for thousands of dollars less. You can thank Damon's cost-efficient manufacturing for that. And you can step up to an Intruder today.

- A 20,500-pound Ford® V-10 chassis makes Intruder especially roadworthy. Its stability and handling are exceptional.
- Intruder's exterior has a smooth, sleek, highline appearance, thanks to its highgloss gelcoated walls.
- Aluminum framing all around lends strength and necessary rigidity to the coach while keeping the weight down.
- Big bus-style sideview mirrors offer an extra measure of safety and convenience.
- Intruder also gives you the benefits of Damon's exclusive Total Quality Service™ (TQS) initiative. Ask your dealer for details.