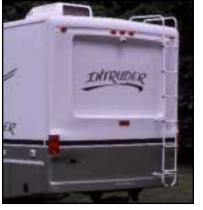

- ABS-ducted air conditioning with unblocked plenums
- Aluminum-frame crowned roof with beaded block-foam insulation
- Residential-styled ceiling

- High-mount brake light
- Automotive taillights
- Standard roof-mount ladder

# MORE DAMON VALUE

Battery access in step

5.5 kW Onan generator

Trumpet horns

Pre-wired for satellite dish

Standard pillowtop mattress

Six-way power driver's seat

DAMON® INTRUDER™ MOTORHOME FOR 2001