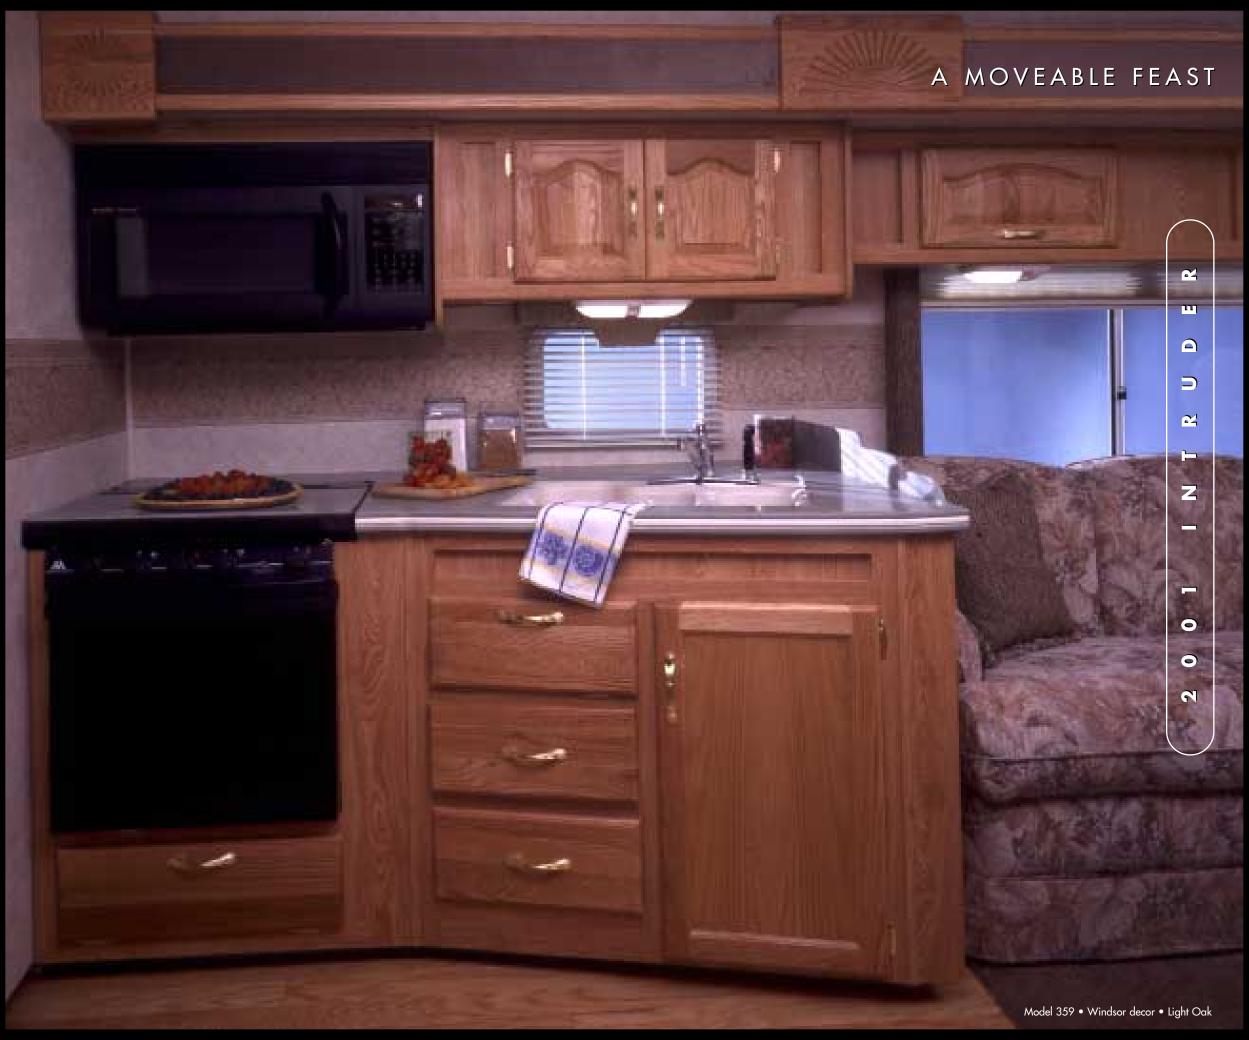

- A unique StepSaver<sup>™</sup> kitchen puts everything well within reach to make meal preparation quick and easy
- Thanks to its solid surface, the kitchen countertop is especially easy to clean.
- Hardwood plank flooring lends beauty and functionality to the kitchen area.
- Intruder provides an incredible amount of storage space — including pass-through basement storage compartments.
- Among Intruder's finest options are a back-up monitor, a driver's door with a power window, a six-way power driver's seat, and a 7.0 Onan® Marquis Gold Generator.

<sup>\*</sup> Awnings not available on wide-body models in some locations. Check local regulations for applicable laws.

| Check local regulations for applicable laws.                                         |     |     |     |     |     |  |
|--------------------------------------------------------------------------------------|-----|-----|-----|-----|-----|--|
| Intruder Kitchen                                                                     | 341 | 349 | 350 | 351 | 359 |  |
| Booth dinette with padded top and wood-edge table                                    | 0   | 0   | 0   | 0   | 0   |  |
| Freestanding dinette with 4 chairs                                                   | S   | S   | S   | S   | S   |  |
| Refrigerator: large double-door                                                      | S   | S   | S   | S   | S   |  |
| Refrigerator: solid wood front*                                                      | S   | S   | S   | S   | S   |  |
| Refrigerator: ice maker in large<br>double-door                                      | 0   | 0   | 0   | 0   | 0   |  |
| Refrigerator: side-by-side<br>with ice maker IPO standard<br>refrigerator and pantry | 0   | 0   | 0   | 0   | 0   |  |
| Pantry                                                                               | S   | S   | S   | S   | S   |  |
| 3-burner range and oven                                                              | S   | S   | S   | S   | S   |  |
| Folding range cover with solid-surface accents                                       | S   | S   | S   | S   | S   |  |
| Lighted power range hood and monitor panel with LPG readout                          | S   | S   | S   | S   | S   |  |
| Microwave oven                                                                       | S   | S   | S   | S   | S   |  |
| Microwave/convection oven                                                            | 0   | 0   | 0   | 0   | 0   |  |
| Double-bowl sink with oversized dish bowl                                            | S   | S   | S   | S   | S   |  |
| Single-lever faucet with sprayer                                                     | S   | S   | S   | S   | S   |  |
| Two solid-surface sink covers                                                        | S   | S   | S   | S   | S   |  |
| Solid-surface countertops                                                            | S   | S   | S   | S   | S   |  |
| Solid wood cabinet doors throughout*                                                 | S   | S   | S   | S   | S   |  |
| Wood-plank flooring*                                                                 | S   | S   | S   | S   | S   |  |
| Fantastic® power vent                                                                | 0   | 0   | 0   | 0   | 0   |  |
| Wallpaper border                                                                     | S   | S   | S   | S   | S   |  |
| Mini blind                                                                           | S   | S   | S   | S   | S   |  |
| Fire extinguisher                                                                    | S   | S   | S   | S   | S   |  |
| * Oak or manle                                                                       |     |     |     |     |     |  |