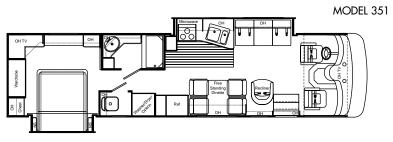

# FLOOR PLANS

#### MODEL 351

| Chassis                         | Ford   |
|---------------------------------|--------|
| Wheelbase (in.)                 | 228    |
| GVWR (lbs.)                     | 20,500 |
| GCWR (lbs.)                     | 26,000 |
| Overall length                  | 36'6"  |
| Overall width                   | 100"   |
| Overall height with A/C         | 11'7"  |
| Fresh water system (appx. gal.) | 100    |
| Grey water (appx. gal.)         | 50     |
| Black water (appx. gal.)        | 50     |
| LP (lbs.)                       | 105    |
| Sleeping capacity               | 4      |
|                                 |        |

Slideout living area • Freestanding dinette • Slideout bedroom

Slideout living area • Freestanding dinette • Slideout bedroom

Slideout living area • Freestanding dinette • Slideout bedroom • Washer/dryer hookup

Slideout kitchen • Freestanding dinette • Slideout bedroom • Washer/dryer hookup

Slideout kitchen • Freestanding dinette • Slideout bedroom and wardrobe

Models available: 351, 359