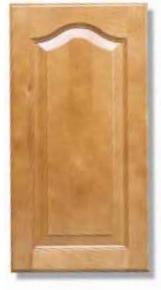

<sup>\*</sup> Awnings not available on wide-body models in some locations. Check local regulations for applicable laws.

| Check local regulations for applicable laws.                                         |     |     |     |     |     |  |
|--------------------------------------------------------------------------------------|-----|-----|-----|-----|-----|--|
| Intruder Kitchen                                                                     | 341 | 349 | 350 | 351 | 359 |  |
| Booth dinette with padded top and wood-edge table                                    | 0   | 0   | 0   | 0   | 0   |  |
| Freestanding dinette with 4 chairs                                                   | S   | S   | S   | S   | S   |  |
| Refrigerator: large double-door                                                      | S   | S   | S   | S   | S   |  |
| Refrigerator: solid wood front*                                                      | S   | S   | S   | S   | S   |  |
| Refrigerator: ice maker in large<br>double-door                                      | 0   | 0   | 0   | 0   | 0   |  |
| Refrigerator: side-by-side<br>with ice maker IPO standard<br>refrigerator and pantry | 0   | 0   | 0   | 0   | 0   |  |
| Pantry                                                                               | S   | S   | S   | S   | S   |  |
| 3-burner range and oven                                                              | S   | S   | S   | S   | S   |  |
| Folding range cover with solid-surface accents                                       | S   | S   | S   | S   | S   |  |
| Lighted power range hood and monitor panel with LPG readout                          | S   | S   | S   | S   | S   |  |
| Microwave oven                                                                       | S   | S   | S   | S   | S   |  |
| Microwave/convection oven                                                            | 0   | 0   | 0   | 0   | 0   |  |
| Double-bowl sink with oversized dish bowl                                            | S   | S   | S   | S   | S   |  |
| Single-lever faucet with sprayer                                                     | S   | S   | S   | S   | S   |  |
| Two solid-surface sink covers                                                        | S   | S   | S   | S   | S   |  |
| Solid-surface countertops                                                            | S   | S   | S   | S   | S   |  |
| Solid wood cabinet doors throughout*                                                 | S   | S   | S   | S   | S   |  |
| Wood-plank flooring*                                                                 | S   | S   | S   | S   | S   |  |
| Fantastic® power vent                                                                | 0   | 0   | 0   | 0   | 0   |  |
| Wallpaper border                                                                     | S   | S   | S   | S   | S   |  |
| Mini blind                                                                           | S   | S   | S   | S   | S   |  |
| Fire extinguisher                                                                    | S   | S   | S   | S   | S   |  |
| * Oak or manle                                                                       |     |     |     |     |     |  |