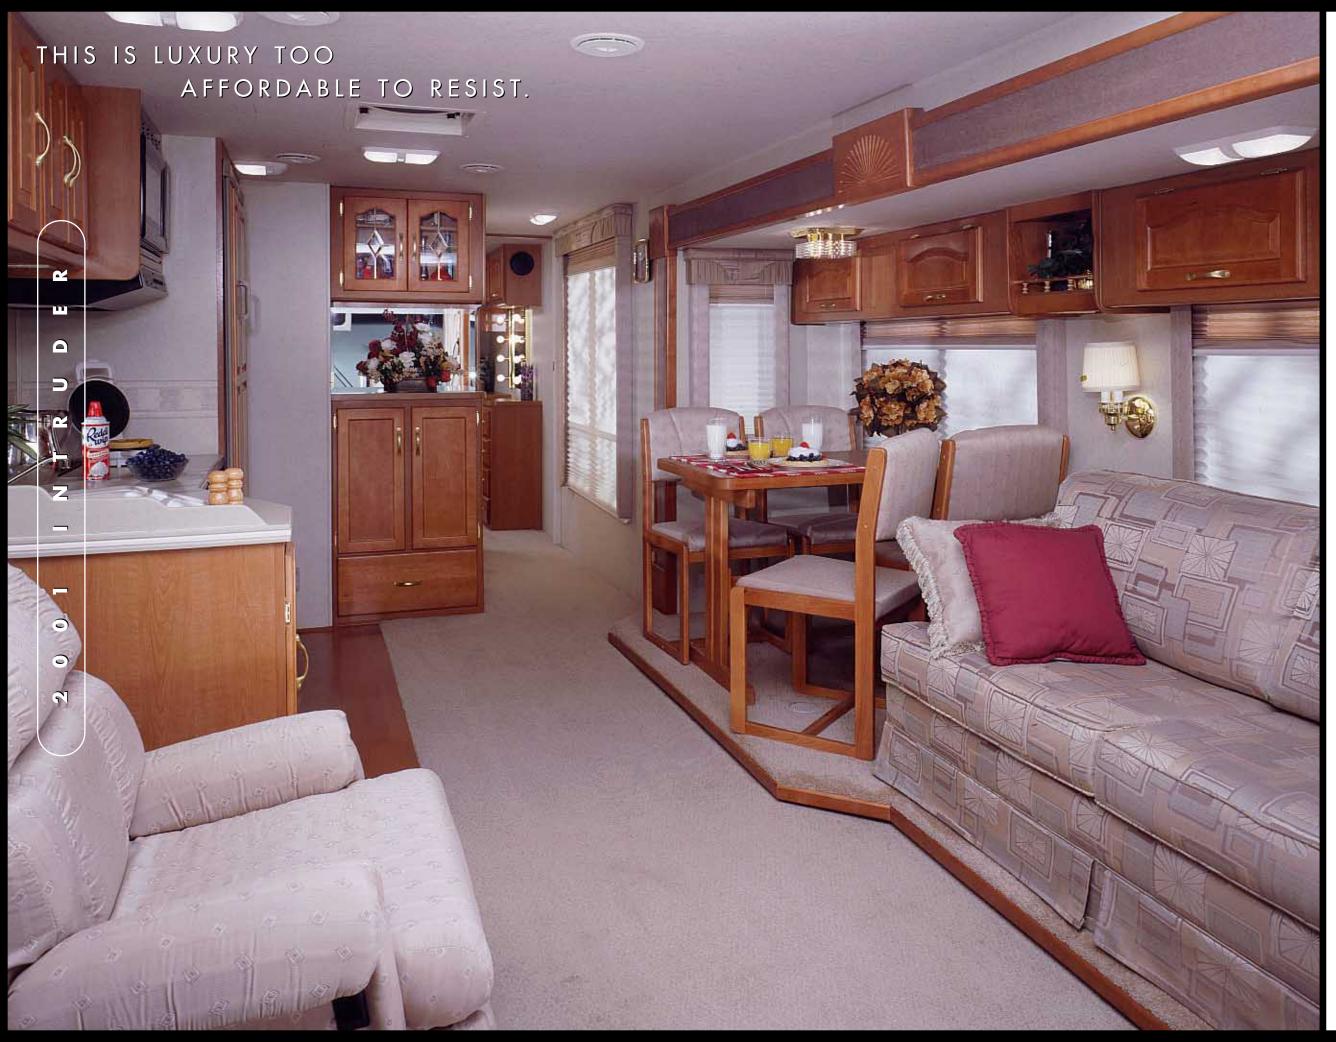

Face it. You're ready to step up. You've been RVing for quite some time now, and you've got definite ideas about what makes a good RV. But if you think a hefty price tag is one requirement, Damon® says think again. A 2001 Intruder™ Motorhome lets you step up without losing the balance of your budget.

What you'll notice first is Intruder's styling. It's refreshingly clean and contemporary with home-like touches that invite you to settle in. Look closer, and you'll find an array of truly upscale amenities — the kind more often found on the priciest motorhomes. Yet Intruder offers them for thousands of dollars less. You can thank Damon's cost-efficient manufacturing for that. And you can step up to an Intruder today.

- A unique StepSaver<sup>™</sup> kitchen puts everything well within reach to make meal preparation quick and easy
- Thanks to its solid surface, the kitchen countertop is especially easy to clean.
- Hardwood plank flooring lends beauty and functionality to the kitchen area.
- Intruder provides an incredible amount of storage space — including pass-through basement storage compartments.
- Among Intruder's finest options are a back-up monitor, a driver's door with a power window, a six-way power driver's seat, and a 7.0 Onan® Marquis Gold Generator.

- If you've wished RV bedrooms could be a bit bigger (for easier dressing), you'll love Intruder's bedroom slideout. It really opens up the living space.
- For your entertainment, Intruder has a VCR and control center with two 19" TVs.
- Quality Assurance™ program.