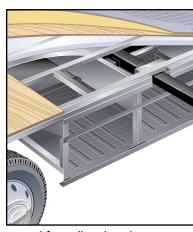

- Steel firewall and steel truss structure system
- Insulated floor system with structurewood and beaded block-foam insulation
- Heated tank area with insulated doors