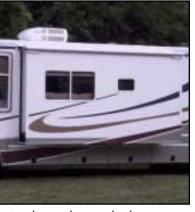

What you'll notice first is Intruder's styling. It's refreshingly clean and contemporary with home-like touches that invite you to settle in. Look closer, and you'll find an array of truly upscale amenities — the kind more often found on the priciest motorhomes. Yet Intruder offers them for thousands of dollars less. You can thank Damon's cost-efficient manufacturing for that. And you can step up to an Intruder today.

- A 20,500-pound Ford® V-10 chassis makes Intruder especially roadworthy. Its stability and handling are exceptional.
- Intruder's exterior has a smooth, sleek, highline appearance, thanks to its highgloss gelcoated walls.
- Aluminum framing all around lends strength and necessary rigidity to the coach while keeping the weight down.
- Big bus-style sideview mirrors offer an extra measure of safety and convenience.
- Intruder also gives you the benefits of Damon's exclusive Total Quality Service™ (TQS) initiative. Ask your dealer for details.