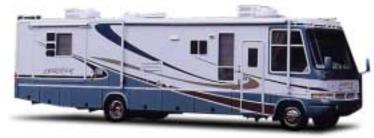

Face it. You're ready to step up. You've been RVing for quite some time now, and you've got definite ideas about what makes a good RV. But if you think a hefty price tag is one requirement, Damon® says think again. A 2001 Intruder™ Motorhome lets you step up without losing the balance of your budget.

What you'll notice first is Intruder's styling. It's refreshingly clean and contemporary with home-like touches that invite you to settle in. Look closer, and you'll find an array of truly upscale amenities — the kind more often found on the priciest motorhomes. Yet Intruder offers them for thousands of dollars less. You can thank Damon's cost-efficient manufacturing for that. And you can step up to an Intruder today.

- A 20,500-pound Ford® V-10 chassis makes Intruder especially roadworthy. Its stability and handling are exceptional.
- Intruder's exterior has a smooth, sleek, highline appearance, thanks to its highgloss gelcoated walls.
- Aluminum framing all around lends strength and necessary rigidity to the coach while keeping the weight down.
- Big bus-style sideview mirrors offer an extra measure of safety and convenience.
- Intruder also gives you the benefits of Damon's exclusive Total Quality Service™ (TQS) initiative. Ask your dealer for details.