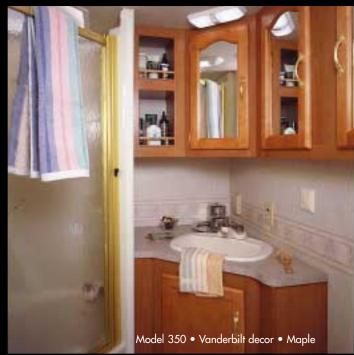

| Intruder Bathroom                                | 341 | 349 | 350 | 351 | 359 |
|--------------------------------------------------|-----|-----|-----|-----|-----|
| Power vent                                       | S   | S   | S   | S   | S   |
| Full-height fiberglass tub or shower with door   | S   | S   | S   | S   | S   |
| Skylight in tub/shower                           | S   | S   | S   | S   | S   |
| Medicine cabinet with solid wood door and mirror | S   | S   | S   | S   | S   |
| Foot-flush porcelain toilet with sprayer         | S   | S   | S   | S   | S   |
| Wallpaper border                                 | S   | S   | S   | S   | S   |

# Vanderbilt

Kensington

# **DECOR**

Maple (optional)