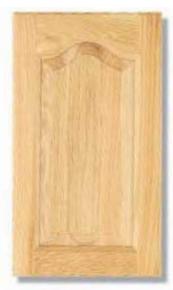

<sup>\*</sup> Awnings not available on wide-body models in some locations. Check local regulations for applicable laws.

| Check local regulations for applicable laws.                                         |     |     |     |     |     |  |
|--------------------------------------------------------------------------------------|-----|-----|-----|-----|-----|--|
| Intruder Kitchen                                                                     | 341 | 349 | 350 | 351 | 359 |  |
| Booth dinette with padded top and wood-edge table                                    | 0   | 0   | 0   | 0   | 0   |  |
| Freestanding dinette with 4 chairs                                                   | S   | S   | S   | S   | S   |  |
| Refrigerator: large double-door                                                      | S   | S   | S   | S   | S   |  |
| Refrigerator: solid wood front*                                                      | S   | S   | S   | S   | S   |  |
| Refrigerator: ice maker in large<br>double-door                                      | 0   | 0   | 0   | 0   | 0   |  |
| Refrigerator: side-by-side<br>with ice maker IPO standard<br>refrigerator and pantry | 0   | 0   | 0   | 0   | 0   |  |
| Pantry                                                                               | S   | S   | S   | S   | S   |  |
| 3-burner range and oven                                                              | S   | S   | S   | S   | S   |  |
| Folding range cover with solid-surface accents                                       | S   | S   | S   | S   | S   |  |
| Lighted power range hood and monitor panel with LPG readout                          | S   | S   | S   | S   | S   |  |
| Microwave oven                                                                       | S   | S   | S   | S   | S   |  |
| Microwave/convection oven                                                            | 0   | 0   | 0   | 0   | 0   |  |
| Double-bowl sink with oversized dish bowl                                            | S   | S   | S   | S   | S   |  |
| Single-lever faucet with sprayer                                                     | S   | S   | S   | S   | S   |  |
| Two solid-surface sink covers                                                        | S   | S   | S   | S   | S   |  |
| Solid-surface countertops                                                            | S   | S   | S   | S   | S   |  |
| Solid wood cabinet doors throughout*                                                 | S   | S   | S   | S   | S   |  |
| Wood-plank flooring*                                                                 | S   | S   | S   | S   | S   |  |
| Fantastic® power vent                                                                | 0   | 0   | 0   | 0   | 0   |  |
| Wallpaper border                                                                     | S   | S   | S   | S   | S   |  |
| Mini blind                                                                           | S   | S   | S   | S   | S   |  |
| Fire extinguisher                                                                    | S   | S   | S   | S   | S   |  |
| * Oak or manle                                                                       |     |     |     |     |     |  |