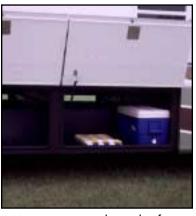

- A unique StepSaver<sup>™</sup> kitchen puts everything well within reach to make meal preparation quick and easy
- Thanks to its solid surface, the kitchen countertop is especially easy to clean.
- Hardwood plank flooring lends beauty and functionality to the kitchen area.
- Intruder provides an incredible amount of storage space — including pass-through basement storage compartments.
- Among Intruder's finest options are a back-up monitor, a driver's door with a power window, a six-way power driver's seat, and a 7.0 Onan® Marquis Gold Generator.

- Awning, standard
- Stainless steel wheel liners
- Innovative bedroom slideout

- Huge storage trunks made of durable rotocast polyethylene
- Full-basement pass-through storage
- Storage space in stairwell