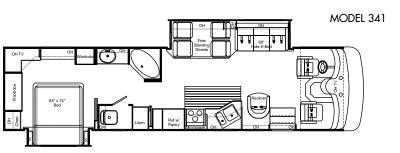

# FLOOR PLANS

#### MODEL 341

| Chassis<br>Wheelbase (in.)      | Ford<br>228    |
|---------------------------------|----------------|
| GVWR (lbs.)                     | 20,500         |
| GCWR (lbs.)                     | 26,000         |
| Overall length                  | 36'6"          |
| Overall width                   | 100"           |
| Overall height with A/C         | 11 <i>'7</i> " |
| Fresh water system (appx. gal.) | 100            |
| Grey water (appx. gal.)         | 50             |
| Black water (appx. gal.)        | 50             |
| LP (lbs.)                       | 105            |
| Sleeping capacity               | 4              |