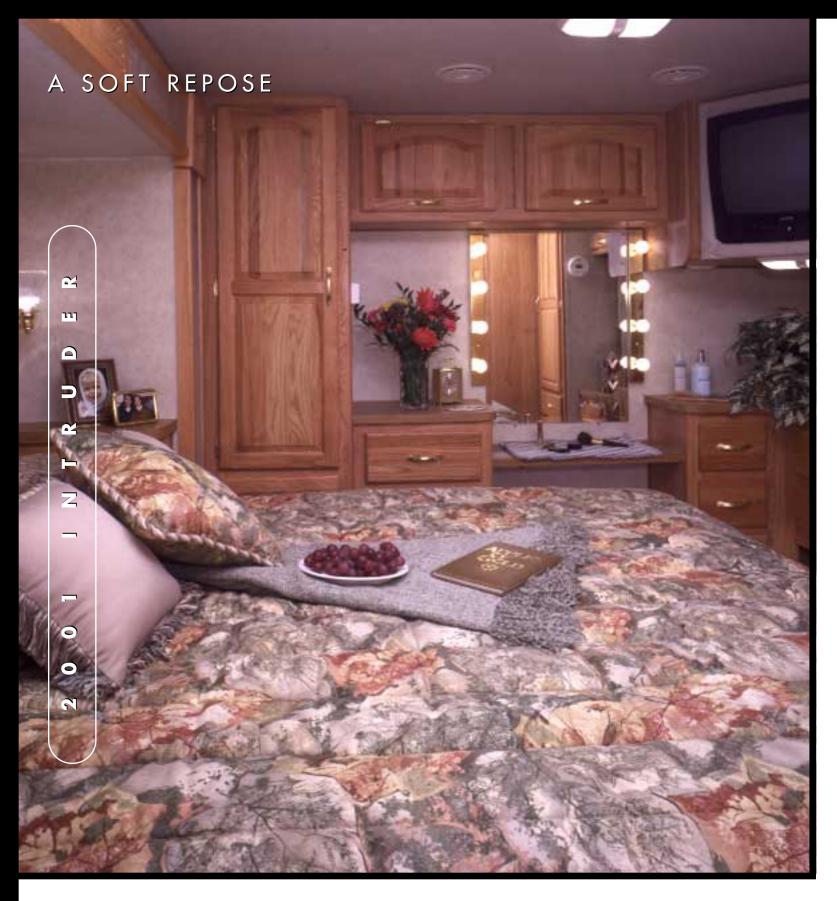

Face it. You're ready to step up. You've been RVing for quite some time now, and you've got definite ideas about what makes a good RV. But if you think a hefty price tag is one requirement, Damon® says think again. A 2001 Intruder™ Motorhome lets you step up without losing the balance of your budget.

What you'll notice first is Intruder's styling. It's refreshingly clean and contemporary with home-like touches that invite you to settle in. Look closer, and you'll find an array of truly upscale amenities — the kind more often found on the priciest motorhomes. Yet Intruder offers them for thousands of dollars less. You can thank Damon's cost-efficient manufacturing for that. And you can step up to an Intruder today.

- If you've wished RV bedrooms could be a bit bigger (for easier dressing), you'll love Intruder's bedroom slideout. It really opens up the living space.
- For your entertainment, Intruder has a VCR and control center with two 19" TVs.
- Quality Assurance™ program.