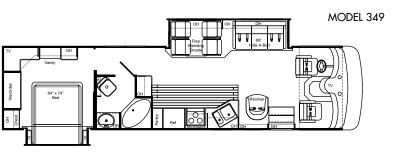

# FLOOR PLANS

#### MODEL 349

| Wheelbase (in.) GVWR (lbs.) GCWR (lbs.) Overall length Overall width Overall height with A/C Fresh water system (appx. gal.) Grey water (appx. gal.) | Ford<br>228<br>20,500<br>26,000<br>36'6"<br>100"<br>11'7"<br>100<br>50<br>50<br>105 |
|------------------------------------------------------------------------------------------------------------------------------------------------------|-------------------------------------------------------------------------------------|
|------------------------------------------------------------------------------------------------------------------------------------------------------|-------------------------------------------------------------------------------------|