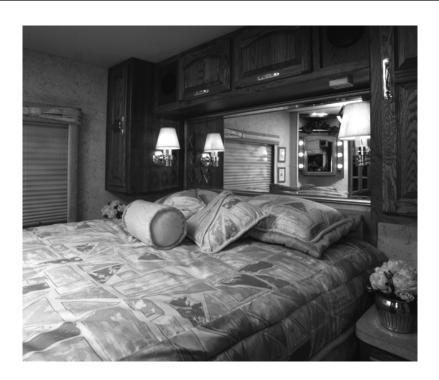

(Left) (Model 359) Many Intruder diesel customers expect nothing but the best of the best. A convection/microwave oven and other popular options are standard on *diesel model floorplans.* And the optional SE package features include the single-lever faucet with sprayer, stylish glass backsplash and solid-surface countertops. (Above) (Model 359) The spacious bedroom of the Intruder with the SE package includes a designer headboard with mirror, bedspread with shams <u>and</u> throw pillows, Lambrequin window treatment with day/night shades and upgrade carpeting.