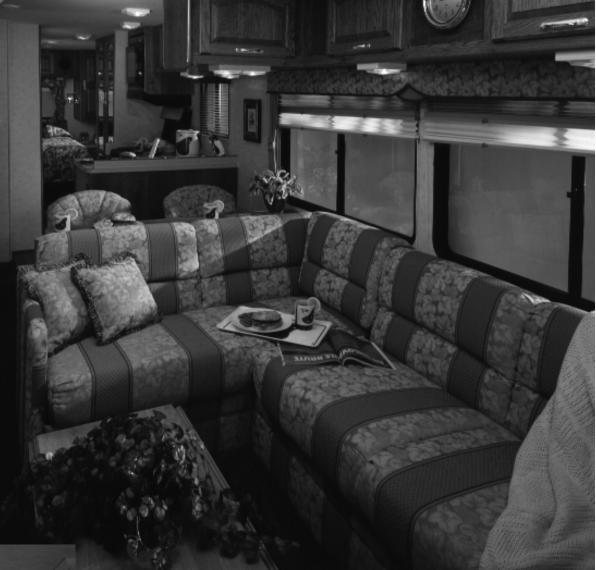

#### DAMON: Intruder Class A

(Right) (Model 352) The living area of the Intruder is one of the most comfortable and expansive available anywhere. The L-shaped sectional sofa and matching window treatments shown here features the new China Tea decor package with the Pamrico Oak finish. (Below) (Model 352) The bathroom of the Intruder isn't just practical, it's practically perfect with its enclosed shower stall, mirrored cabinet and larger sink. (Bottom right) (Model 352) Nothing will intrude on your good night's sleep in the luxurious master bedroom of the Intruder, featuring queen-size bed, matching headboard, bedspread and warm, rich cabinetry.