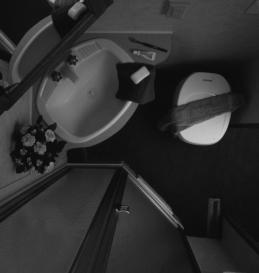

#### DAMON: Intruder Class A

(Right) (Model 352) The living area of the Intruder is one of the most comfortable and expansive available anywhere. The L-shaped sectional sofa and matching window treatments shown here features the new China Tea decor package with the Pamrico Oak finish. (Below) (Model 352) The bathroom of the Intruder isn't just practical, it's practically perfect with its enclosed shower stall, mirrored cabinet and larger sink. (Bottom right) (Model 352) Nothing will intrude on your good night's sleep in the luxurious master bedroom of the Intruder, featuring queen-size bed, matching headboard, bedspread and warm, rich cabinetry.