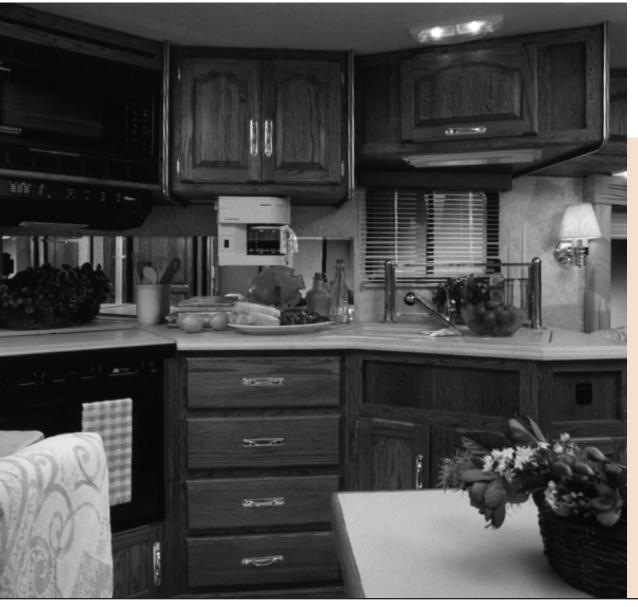

# Efficiency and elegance hallmark the Intruder interior.

The Intruder features our StepSaver<sup>™</sup> kitchen, thoughtfully designed to maximize both floor and overhead space. Brand-name appliances include

a large, flush-mounted double-door refrigerator, and super-sized, double-bowl porcelain sink. Kitchen options even include a

single-lever faucet with sprayer hose and beautiful solid-surface countertops. And of course, our cabinetry is beautifully crafted with luxurious hardwood doors and provides homelike styling with plenty of durable storage space.

(Left) (Model 359) Many Intruder diesel customers expect nothing but the best of the best. A convection/microwave oven and other popular options are standard on *diesel model floorplans.* And the optional SE package features include the single-lever faucet with sprayer, stylish glass backsplash and solid-surface countertops. (Above) (Model 359) The spacious bedroom of the Intruder with the SE package includes a designer headboard with mirror, bedspread with shams <u>and</u> throw pillows, Lambrequin window treatment with day/night shades and upgrade carpeting.