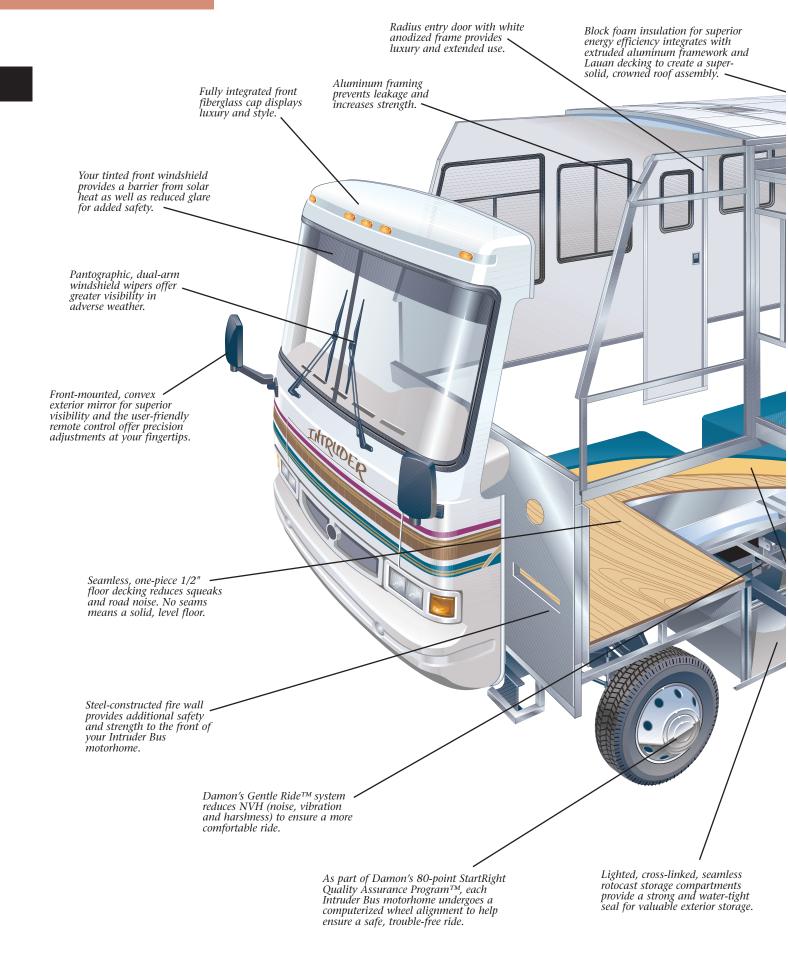

### Quality makes for smooth sailing.

Our new Gentle Ride System<sup>™</sup> promotes a much smoother, more comfortable ride than you probably

ever dreamed possible. Our super-strong chassis features a tough, ladder-type frame with deep, full-length steel side rails and welded crossmembers. *Plus*, the rubberized, shock-absorbing body mounts which make up our exclusive Gentle Ride System ensure that you, your family and friends will feel far less vibration from the road.

Gentle Ride System

The superior chassis and our super-sturdy, extruded aluminum welded frame are

covered with highest-quality Mende Board

exterior sidewalls, imported from Germany. These components are engineered to give you a smooth, clean exterior finished in Damon's own Ice White<sup>™</sup> that is scratch

resistant and easy to clean. *Everything* in your Intruder has been constructed for superior performance and value over the long haul.