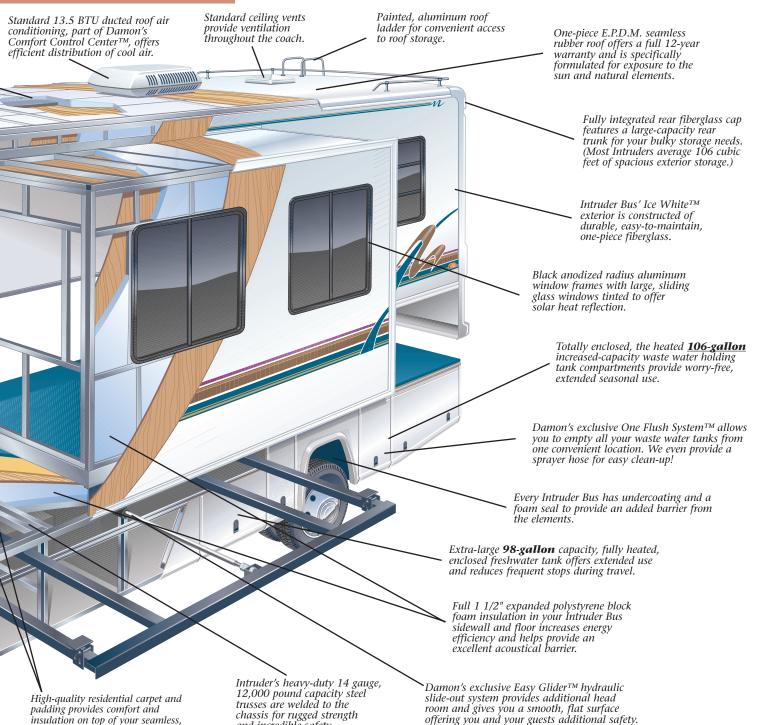

### Big on comfort, big on space.

Construction details continue inside your Intruder with superior insulation engineering and our Comfort Control Center<sup>™</sup> temperature system. The domed roof features a unique, molded waffle design for outstanding insulation, acoustical enhancement and super-cool air conditioning through Intruder's

### Comfort Control Center

improved ductwork. The system makes use of fundamental thermodynamics by delivering warm

air from the floor, where it naturally rises, and cool air from the ceiling, so it naturally falls. And you'll never be too warm or too cold with our thermostatically controlled heating.

#### Easy maintenance and plenty of storage.

Vehicle maintenance has been greatly improved with our Easy Access Battery Box<sup>™</sup>, which puts the electrical system of the vehicle at your fingertips. Our new One Flush System<sup>™</sup>

**ONE** Flush System

greatly simplifies the process of emptying your waste tanks.

Basement storage has become a popular feature on many Class A motorhomes, including Intruder. Most competitive models, however, have small doors so the benefits of basement storage are minimized. By contrast, your Intruder is equipped with extra-large doors on our spacious basement storage compartments so there's room for everything you need to make your trip absolutely perfect. You, your family and friends deserve nothing less.

#### **DAMON:** Intruder Class A

insulation on top of your seamless, one-piece floor deck.

chassis for rugged strength and incredible safety.