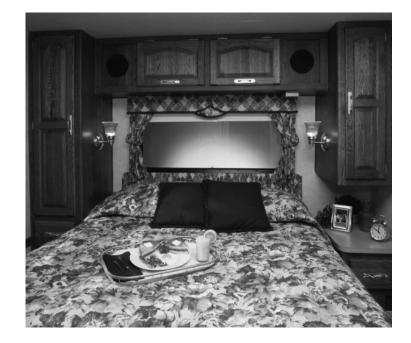

In the bedroom, the queen-size bed is finished with coordinating bedspread and headboard. And throughout the Intruder's interior you'll find the extra-special touches we call Damon Designer Details<sup>™</sup>. Like the big storage drawer under the sink. Wall clock and mirrors. Pin-up lights. And beautiful fabric styling by designers