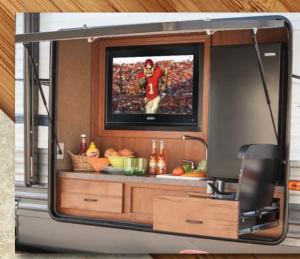

#### **3IVFBKS**

This outdoor kitchen makes cooking outside a breeze! Enjoy the convenience of access to cold drinks and a handy two-burner stove.

Sit back and watch your favorite programs under the stars with the LCD TV option.

Optional outside kitchen available.