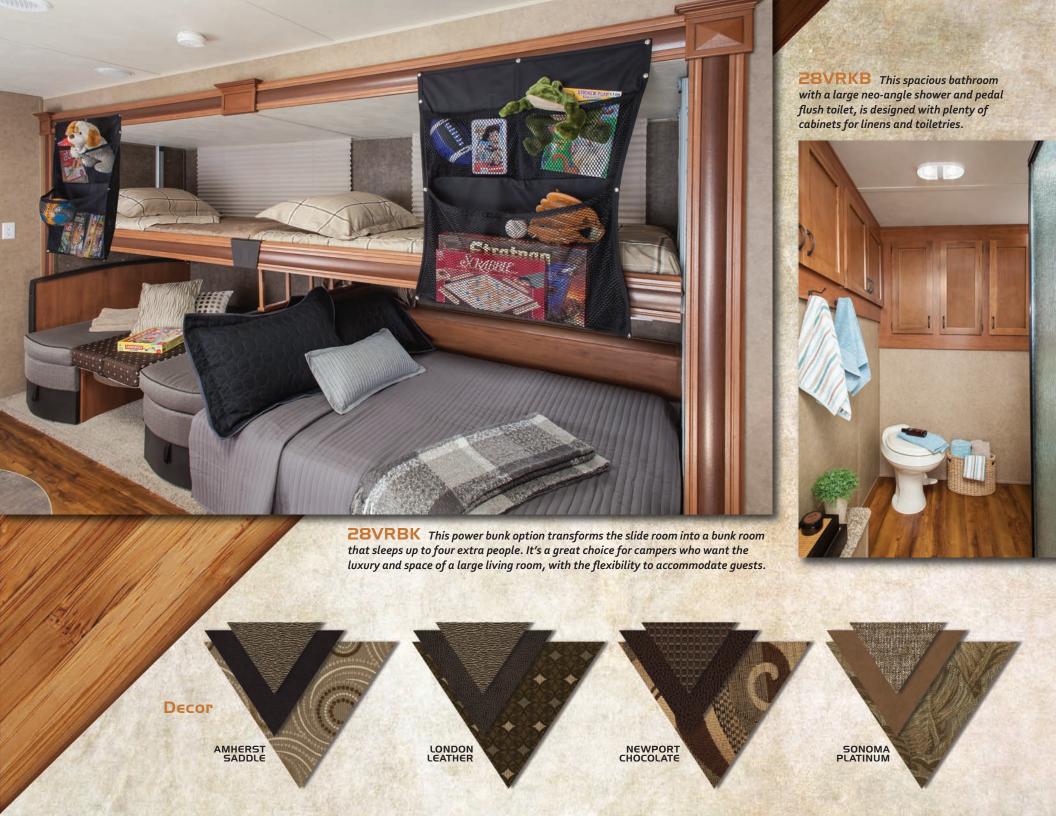

**28VRBK** This extra long, deep flush floor slide room with power bunk option, provides a comfortable sitting and dining area with large impressive windows. It's easier than ever to get in and out of the booth dinette. Large storage drawers under the seats are perfect for pots and pans or any oversized items. The sofa sleeper is plush and comfortable. A cherry shelf behind the sofa is the perfect place for your decor items. Two huge windows let in the light, ventilation and offer great views. Shown in London Leather.

245VCRD This large all-in-one bathroom features a neo-angle shower with glass doors.