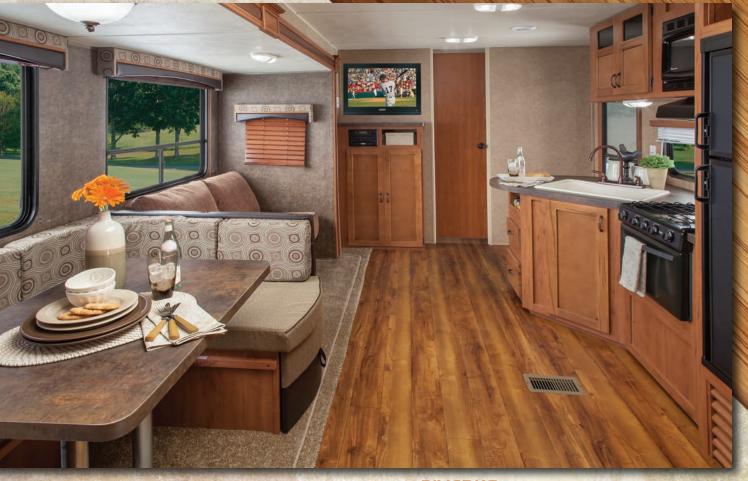

#### **245VCRD**

This U-shaped dinette is the ultimate place for lots of people to share great meals and good times. The oversize table with thick padded seats has generous storage drawers for games and extra gear. Shown with an optional oven in London Leather.