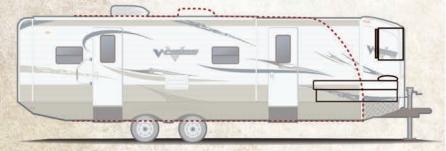

# V-CROSS FIFTH WHEELS PASSTHRU STORAGE PASSTHRU STORAGE

V-design fifth wheels work in short bed pick-up trucks without the use of a slider hitch.