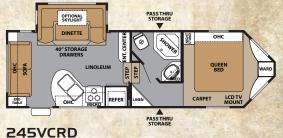

245VCRD This large all-in-one bathroom features a neo-angle shower with glass doors.

#### **245VCRD**

This U-shaped dinette is the ultimate place for lots of people to share great meals and good times. The oversize table with thick padded seats has generous storage drawers for games and extra gear. Shown with an optional oven in London Leather.

#### **245VCRD**

Only V-Design fifth wheels can offer an incredible bedroom like this! Most small fifth wheels have a sloping front that's intended to cut through wind. The bed must tuck up, into the front of the cap. Our V-Design allows for a full height front bedroom! This well-planned bedroom includes a walk-around queen bed, a generous front closet, storage drawer, and counters with storage below. Plus windows on every wall make this room feel like a