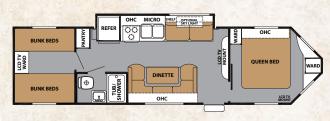

**3IVFBK5** This rear bedroom luxury master suite features a walk-around bed, plus plenty of overhead storage and hanging closets. An optional ceiling fan is available.

**3IVFBK5** Everyone loves this bunk room – especially kids. It features three bunks, a swivel TV and a huge walk-in closet.