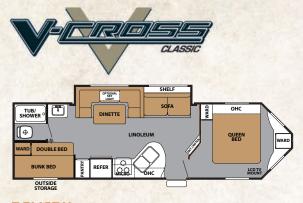

#### LET THE SUNSHINE IN!

Every V-Cross is designed with broad, oversized windows for natural lighting and great ventilation.

**3IVFBKS** The kitchen and living areas have amazing storage. The innovative V-Cross dinette houses 40" drawers under the seats and corner cushion backs to create the most comfortable and functional dinette available!