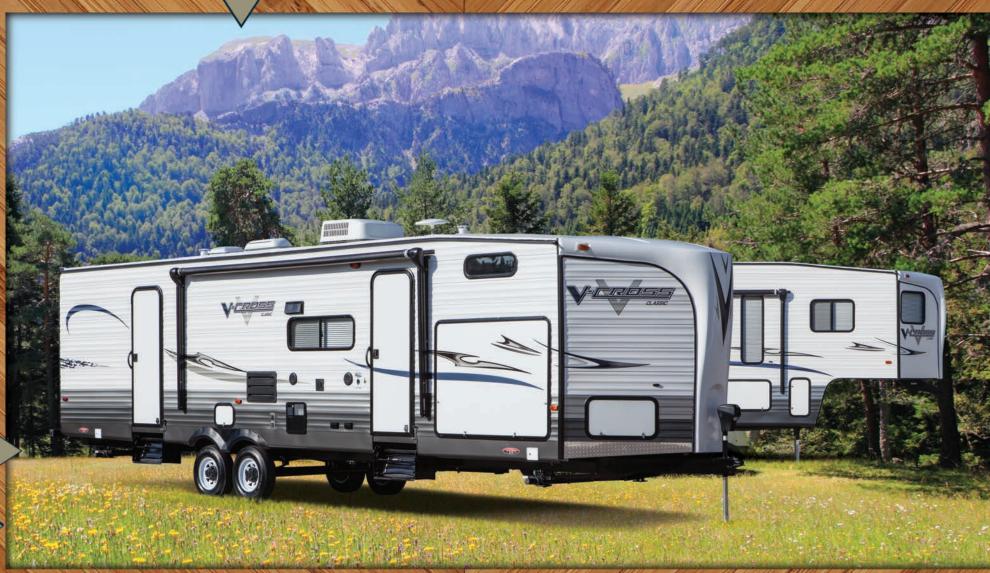

#### TRAVEL TRAILERS AND FIFTH WHEELS

CLASSIC

#### GET THE V-DESIGN ADVANTAGE

The unique V-Cross front end allows more headroom and huge front windows for great views with lots of natural light. The V-Design front end cuts through the air with greater stability when towing with better fuel economy than a conventional flat front trailer.