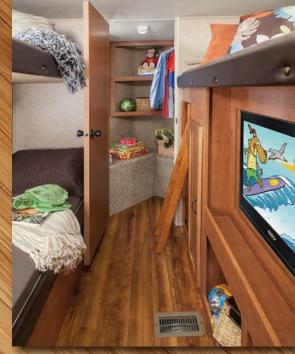

**3IVFBK5** This rear bedroom luxury master suite features a walk-around bed, plus plenty of overhead storage and hanging closets. An optional ceiling fan is available.

**3IVFBK5** Everyone loves this bunk room – especially kids. It features three bunks, a swivel TV and a huge walk-in closet.