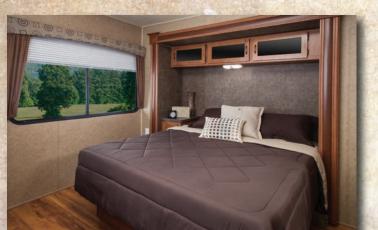

#### **245VCRD**

Only V-Design fifth wheels can offer an incredible bedroom like this! Most small fifth wheels have a sloping front that's intended to cut through wind. The bed must tuck up, into the front of the cap. Our V-Design allows for a full height front bedroom! This well-planned bedroom includes a walk-around queen bed, a generous front closet, storage drawer, and counters with storage below. Plus windows on every wall make this room feel like a