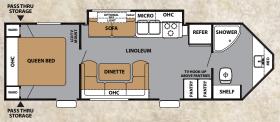

**28VRBK** This extra long, deep flush floor slide room with power bunk option, provides a comfortable sitting and dining area with large impressive windows. It's easier than ever to get in and out of the booth dinette. Large storage drawers under the seats are perfect for pots and pans or any oversized items. The sofa sleeper is plush and comfortable. A cherry shelf behind the sofa is the perfect place for your decor items. Two huge windows let in the light, ventilation and offer great views. Shown in London Leather.