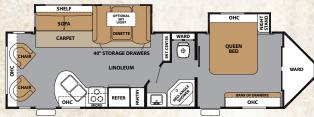

**28VRBK** This extra long, deep flush floor slide room with power bunk option, provides a comfortable sitting and dining area with large impressive windows. It's easier than ever to get in and out of the booth dinette. Large storage drawers under the seats are perfect for pots and pans or any oversized items. The sofa sleeper is plush and comfortable. A cherry shelf behind the sofa is the perfect place for your decor items. Two huge windows let in the light, ventilation and offer great views. Shown in London Leather.