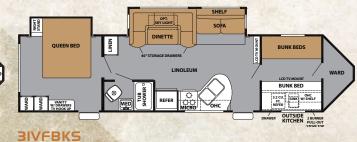

#### LET THE SUNSHINE IN!

Every V-Cross is designed with broad, oversized windows for natural lighting and great ventilation.

**3IVFBKS** The kitchen and living areas have amazing storage. The innovative V-Cross dinette houses 40" drawers under the seats and corner cushion backs to create the most comfortable and functional dinette available!

**3IVFBK5** This rear bedroom luxury master suite features a walk-around bed, plus plenty of overhead storage and hanging closets. An optional ceiling fan is available.

**3IVFBK5** Everyone loves this bunk room – especially kids. It features three bunks, a swivel TV and a huge walk-in closet.

#### **3IVFBKS**

This outdoor kitchen makes cooking outside a breeze! Enjoy the convenience of access to cold drinks and a handy two-burner stove.

Sit back and watch your favorite programs under the stars with the LCD TV option.