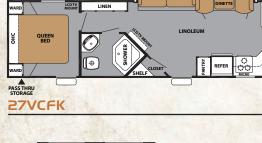

.



#### **245VCRD**

This U-shaped dinette is the ultimate place for lots of people to share great meals and good times. The oversize table with thick padded seats has generous storage drawers for games and extra gear. Shown with an optional oven in London Leather.

## CLASSIC FIFTH WHEELS

#### **245VCRD**

Only V-Design fifth wheels can offer an incredible bedroom like this! Most small fifth wheels have a sloping front that's intended to cut through wind. The bed must tuck up, into the front of the cap. Our V-Design allows for a full height front bedroom! This well-planned bedroom includes a walk-around queen bed, a generous front closet, storage drawer, and counters with storage below. Plus windows on every wall make this room feel like a





# V-CROSS TRAVEL TRAILERS







28VRBK





**29VCRLS** 



**28**VCBH



**29VQBHK** 



**30VCBHS** 



**3IVCBHS** 





35 1 1 2 R

Optional outside kitchen available.

# V-CROSS FIFTH WHEELS PASSTHRU STORAGE PASSTHRU STORAGE





V-design fifth wheels work in short bed pick-up trucks without the use of a slider hitch.

#### STANDARD FEATURES AND OPTIONS

|                                                                               | Classic  | Classic<br>SS | Classic<br>FW |                                 |
|-------------------------------------------------------------------------------|----------|---------------|---------------|---------------------------------|
| Construction                                                                  |          | 1994          | 1000          | Interior                        |
|