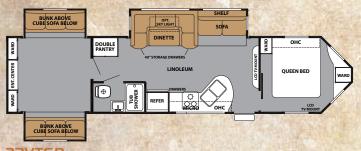

#### **245VCRD**

Only V-Design fifth wheels can offer an incredible bedroom like this! Most small fifth wheels have a sloping front that's intended to cut through wind. The bed must tuck up, into the front of the cap. Our V-Design allows for a full height front bedroom! This well-planned bedroom includes a walk-around queen bed, a generous front closet, storage drawer, and counters with storage below. Plus windows on every wall make this room feel like a