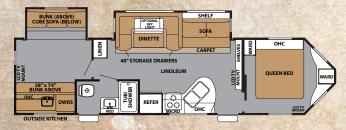

#### **245VCRD**

This U-shaped dinette is the ultimate place for lots of people to share great meals and good times. The oversize table with thick padded seats has generous storage drawers for games and extra gear. Shown with an optional oven in London Leather.