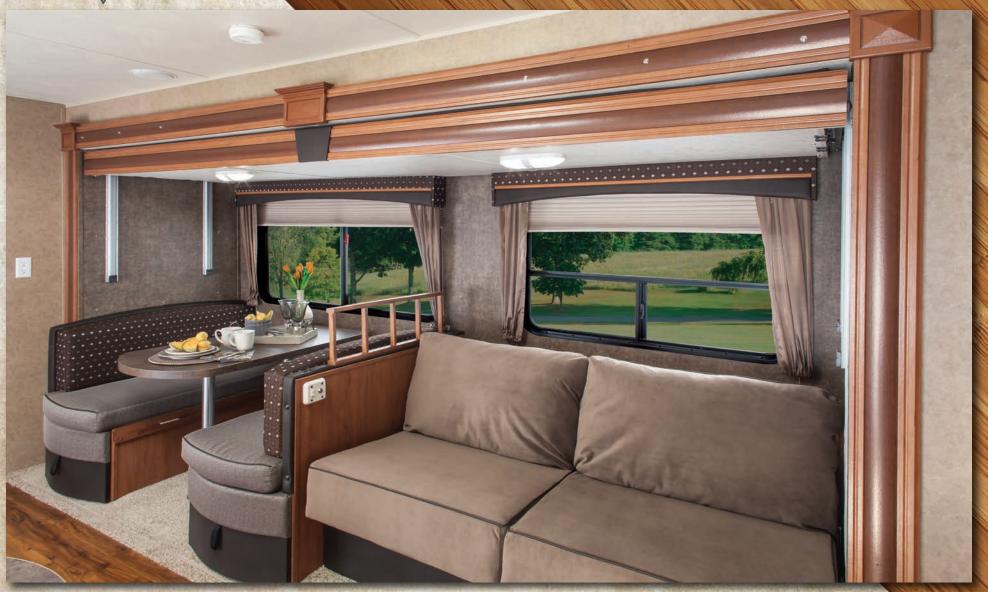

**28VRBK** This extra long, deep flush floor slide room with power bunk option, provides a comfortable sitting and dining area with large impressive windows. It's easier than ever to get in and out of the booth dinette. Large storage drawers under the seats are perfect for pots and pans or any oversized items. The sofa sleeper is plush and comfortable. A cherry shelf behind the sofa is the perfect place for your decor items. Two huge windows let in the light, ventilation and offer great views. Shown in London Leather.

#### LET THE SUNSHINE IN!

Every V-Cross is designed with broad, oversized windows for natural lighting and great ventilation.

**3IVFBKS** The kitchen and living areas have amazing storage. The innovative V-Cross dinette houses 40" drawers under the seats and corner cushion backs to create the most comfortable and functional dinette available!

#### **245VCRD**

This U-shaped dinette is the ultimate place for lots of people to share great meals and good times. The oversize table with thick padded seats has generous storage drawers for games and extra gear. Shown with an optional oven in London Leather.