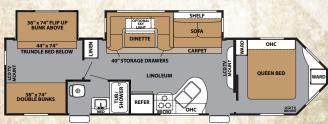

**28VRBK** This extra long, deep flush floor slide room with power bunk option, provides a comfortable sitting and dining area with large impressive windows. It's easier than ever to get in and out of the booth dinette. Large storage drawers under the seats are perfect for pots and pans or any oversized items. The sofa sleeper is plush and comfortable. A cherry shelf behind the sofa is the perfect place for your decor items. Two huge windows let in the light, ventilation and offer great views. Shown in London Leather.