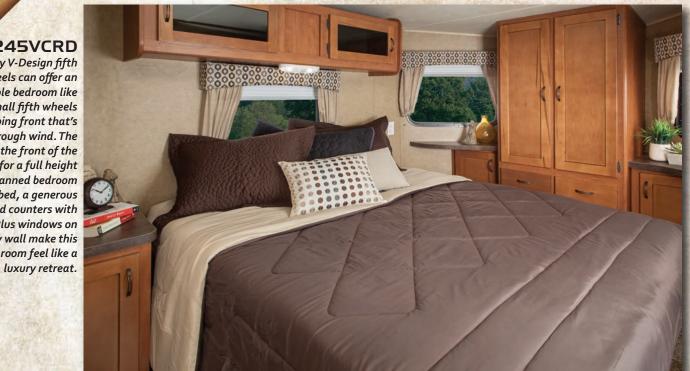

#### **245VCRD**

Only V-Design fifth wheels can offer an incredible bedroom like this! Most small fifth wheels have a sloping front that's intended to cut through wind. The bed must tuck up, into the front of the cap. Our V-Design allows for a full height front bedroom! This well-planned bedroom includes a walk-around queen bed, a generous front closet, storage drawer, and counters with storage below. Plus windows on every wall make this room feel like a