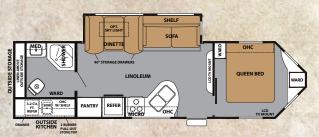

#### **3IVFBKS**

This outdoor kitchen makes cooking outside a breeze! Enjoy the convenience of access to cold drinks and a handy two-burner stove.

Sit back and watch your favorite programs under the stars with the LCD TV option.