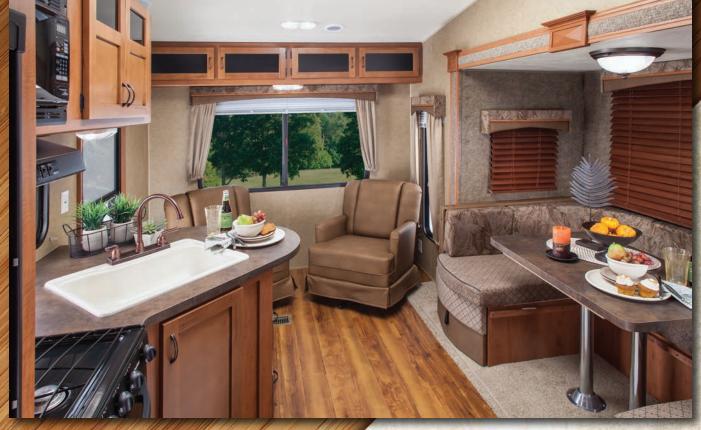

#### **245VCRD**

This U-shaped dinette is the ultimate place for lots of people to share great meals and good times. The oversize table with thick padded seats has generous storage drawers for games and extra gear. Shown with an optional oven in London Leather.