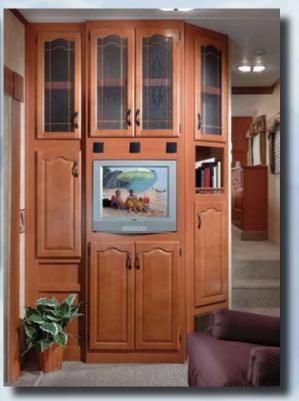

The deluxe entertainment center designed for all side bath floorplans allows the TV to be centered on the main living room wall for optimal viewing at all seating positions. The decorative glass cabinets, coat closet with hanging rod, large pantry and entertainment cabinets add storage space not found in most other brands. This unique cabinet enhances the overall appeal of the entire living room area.