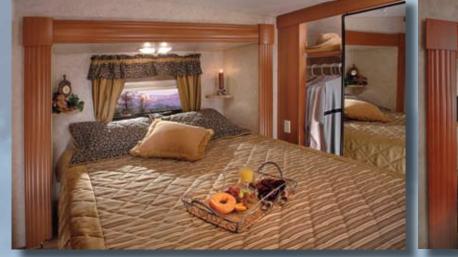

Hide-a bed sofa shown in Juniper Garden decor.

Bedroom in Autumn Harvest bedroom decor.

Bedroom in Mountain Vineyard bedroom

Mountaineer's slide-out bedroom features a 60"x80" queen bed in the slide-out area and convenient bedside shelves. The mirrored closet spans 92" along the entire front wall with a hanging clothes rod and reinforced shelf.