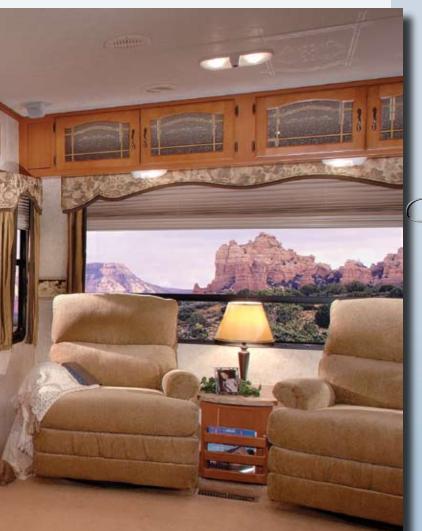

Mountaineer Edition

Quality, Value and Style - Where it counts.

This spacious 344 RET kitchen floorplan offers an L-shaped workspace for ultimate convenience in storage, meal preparation, and entertaining. The new "Mountain Cherry" cabinetry with oiled bronze lights and hardware compliments the modern decor ensemble. All Mountaineers offer residential quality cabinetry with screwed together cabinet faces with hardwood doors and drawer fronts. A high-arching designer faucet with deep bowl sinks and deluxe appliances complete the perfect kitchen.