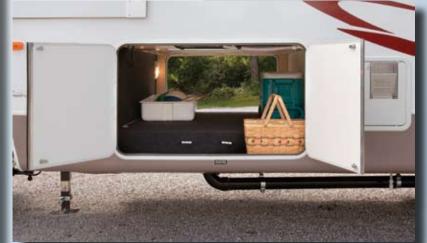

The **pass thru storage bay** with optional slide tray is intelligently designed to allow cargo items to remain clear of plumbing pipes. Side swing baggage doors on the off-door-side allows easy access to your cargo without the doors hitting the bedroom slide room. Fully enclosed dump valves prevent winter freeze-ups.