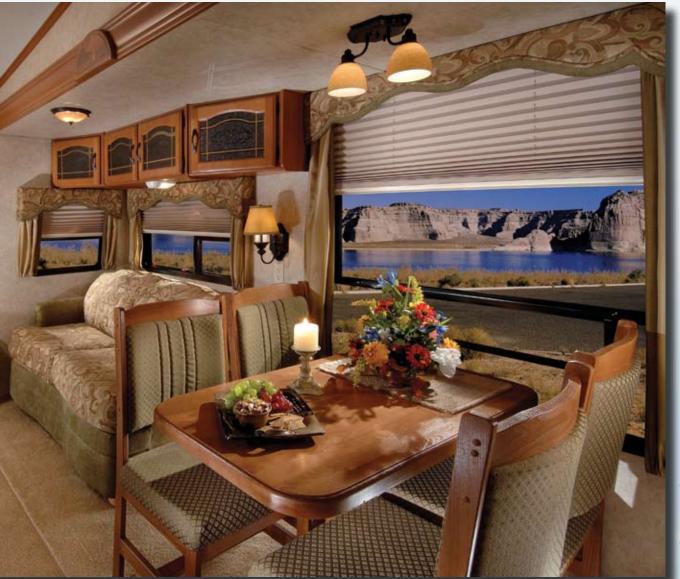

Quality, Value and Style - where it counts.

Huge fully vented windows provide a scenic view from the comfort of this rear lounge Mountaineer. You can enjoy nature while relaxing in residentially designed recliner/gliders in this 329 RLT floor plan, shown here in Autumn Harvest decor. The higher sidewall profile design offers ample headroom for larger overhead cabinetry and space for a single pedestal table and four chairs with hardwood-framed backs and seat base.