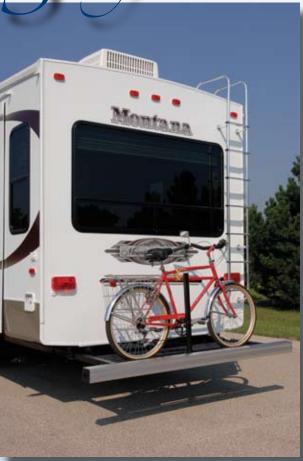

### *Forage* space is ample and easy to

Mountaineer's **standard bicycle rack** extends from the rear bumper frame, supporting up to 200 pounds. The rack allows you to store bikes or other large items which do not fit easily into the pass-thru bay. The ABS plastic storage tray and vertical steel support beam allows items to be transported safely and securely during travel.