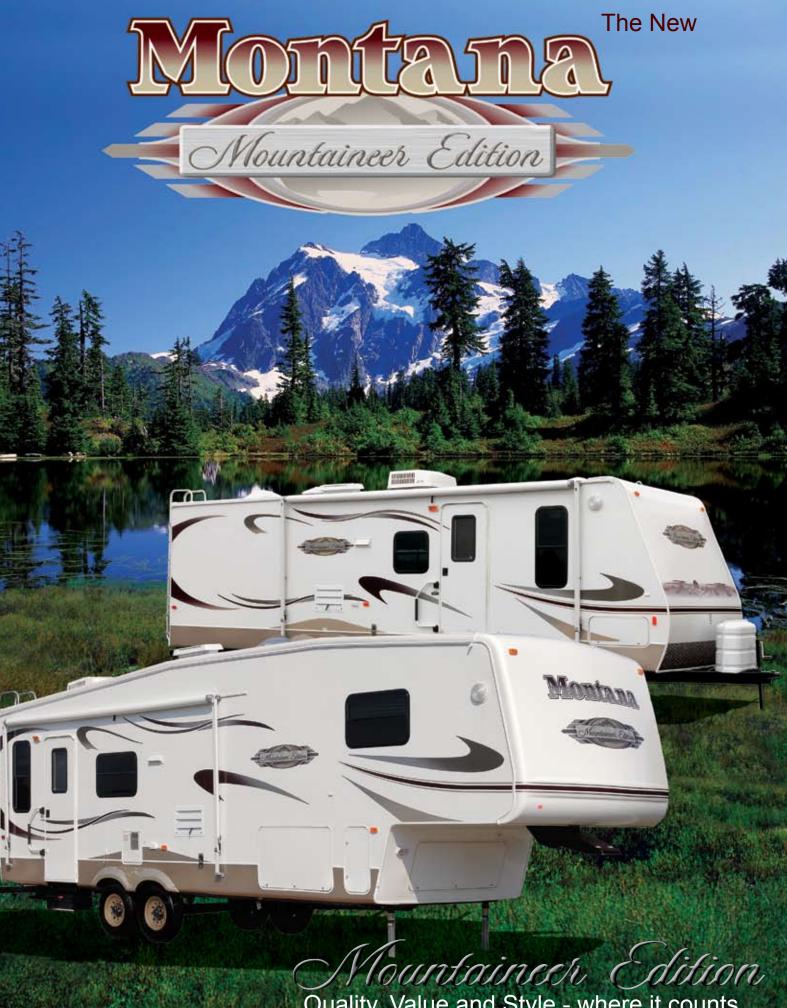

Mountaineer Edition

Quality, Value and Style - Where it counts.

This spacious 344 RET kitchen floorplan offers an L-shaped workspace for ultimate convenience in storage, meal preparation, and entertaining. The new "Mountain Cherry" cabinetry with oiled bronze lights and hardware compliments the modern decor ensemble. All Mountaineers offer residential quality cabinetry with screwed together cabinet faces with hardwood doors and drawer fronts. A high-arching designer faucet with deep bowl sinks and deluxe appliances complete the perfect kitchen.