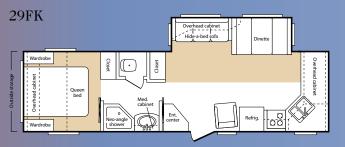

### **Travel Trailer Floor Plans**

32PRD

| Travel Trailer Specifications |       |       |       |         |        |        |       |
|-------------------------------|-------|-------|-------|---------|--------|--------|-------|
| Travel Trailers               | 29FK  | 29RL  | 30FKD | 30PRS   | 31RLD  | 32FLD  | 32PRD |
| Shipping Weight               | 7425  | 7325  | 8680  | 7685    | 8690   | 8400   | TBD   |
| Carrying Capacity             | 2575  | 2675  | 2510  | 3435    | 2315   | 2675   | TBD   |
| Hitch                         | 1160  | 795   | 1030  | 960     | 845    | 915    | TBD   |
| Exterior Length               | 33'   | 33'   | 35'2" | 33' 11" | 35' 6" | 35' 6" | 35'6" |
| Ext Height                    | 11'0" | 11'0" | 11'1" | 11'1"   | 11'1"  | 11'1"  | 11'1" |
| Fresh Water                   | 49    | 49    | 67    | 67      | 67     | 67     | 67    |
| Waste Water                   | 38    | 38    | 38    | 38      | 38     | 38     | 38    |
| Grev Water                    | 76    | 76    | 76    | 76      | 76     | 76     | 76    |