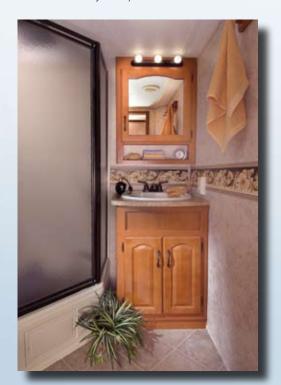

Bedroom in Juniper Garden bedroom

Double-Sink Walk-through bathroom provides added space for you and your guests. We include a second bathroom sink and medicine cabinet to support additional travelers or simply to provide every couple with their own personal space to get ready for the day and store toiletries. Solid fore and aft

### Side-Aisle bathroom offers

unmatched space and privacy with full access to and from the bedroom and living areas while the bathroom is in use. Our solid pocket door offers significantly more bedroom privacy than the typical accordion doors used by competitors.