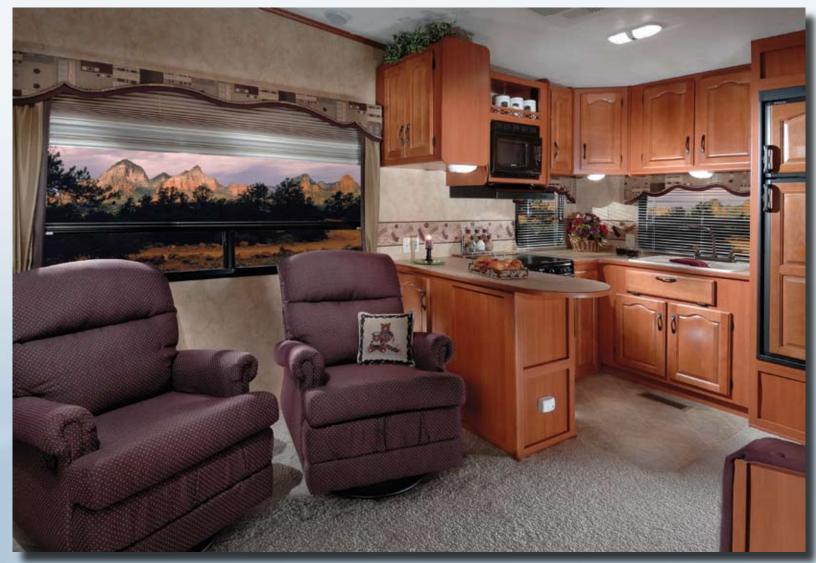

Mountaineer Edition

Quality, Value and Style - Where it counts.

This spacious 344 RET kitchen floorplan offers an L-shaped workspace for ultimate convenience in storage, meal preparation, and entertaining. The new "Mountain Cherry" cabinetry with oiled bronze lights and hardware compliments the modern decor ensemble. All Mountaineers offer residential quality cabinetry with screwed together cabinet faces with hardwood doors and drawer fronts. A high-arching designer faucet with deep bowl sinks and deluxe appliances complete the perfect kitchen.