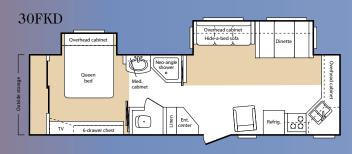

### **Travel Trailer Floor Plans**

32PRD

| Travel Trailer Specifications |       |       |       |         |        |        |       |
|-------------------------------|-------|-------|-------|---------|--------|--------|-------|
| Travel Trailers               | 29FK  | 29RL  | 30FKD | 30PRS   | 31RLD  | 32FLD  | 32PRD |
| Shipping Weight               | 7425  | 7325  | 8680  | 7685    | 8690   | 8400   | TBD   |
| Carrying Capacity             | 2575  | 2675  | 2510  | 3435    | 2315   | 2675   | TBD   |
| Hitch                         | 1160  | 795   | 1030  | 960     | 845    | 915    | TBD   |
| Exterior Length               | 33'   | 33'   | 35'2" | 33' 11" | 35' 6" | 35' 6" | 35'6" |
| Ext Height                    | 11'0" | 11'0" | 11'1" | 11'1"   | 11'1"  | 11'1"  | 11'1" |
| Fresh Water                   | 49    | 49    | 67    | 67      | 67     | 67     | 67    |
| Waste Water                   | 38    | 38    | 38    | 38      | 38     | 38     | 38    |
| Grev Water                    | 76    | 76    | 76    | 76      | 76     | 76     | 76    |