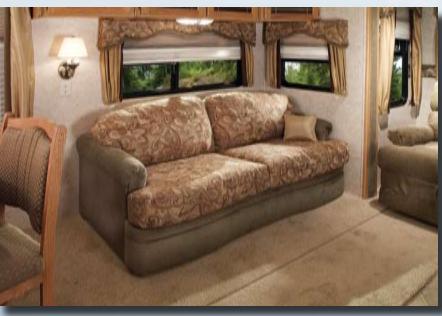

Hide-a bed sofa shown in Juniper Garden decor.

Bedroom in Autumn Harvest bedroom decor.

Bedroom in Mountain Vineyard bedroom

Mountaineer's slide-out bedroom features a 60"x80" queen bed in the slide-out area and convenient bedside shelves. The mirrored closet spans 92" along the entire front wall with a hanging clothes rod and reinforced shelf.