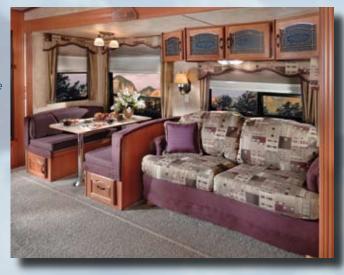

Quality, Value and Style - where it counts.

Huge fully vented windows provide a scenic view from the comfort of this rear lounge Mountaineer. You can enjoy nature while relaxing in residentially designed recliner/gliders in this 329 RLT floor plan, shown here in Autumn Harvest decor. The higher sidewall profile design offers ample headroom for larger overhead cabinetry and space for a single pedestal table and four chairs with hardwood-framed backs and seat base.