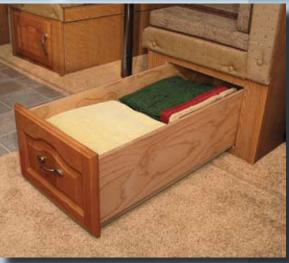

# *Tomfort* is knowing you have everything you need.

An extra large chest of six drawers with full extension drawer glides provide maximum bedroom storage and the entertainment center with satellite prep is big enough to accommodate today's larger 19" televisions.