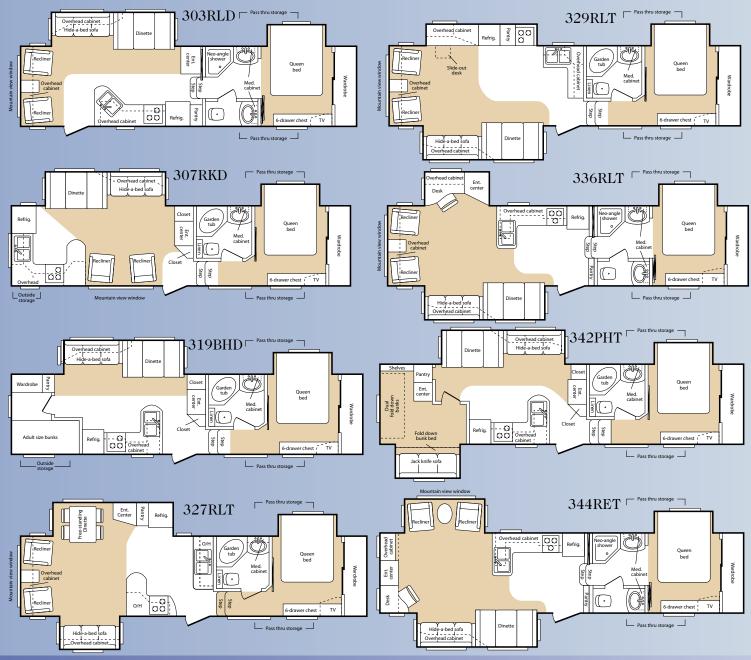

Quality, Value and Style - where it counts.

Huge fully vented windows provide a scenic view from the comfort of this rear lounge Mountaineer. You can enjoy nature while relaxing in residentially designed recliner/gliders in this 329 RLT floor plan, shown here in Autumn Harvest decor. The higher sidewall profile design offers ample headroom for larger overhead cabinetry and space for a single pedestal table and four chairs with hardwood-framed backs and seat base.

Mountaineer Edition

Quality, Value and Style - Where it counts.

This spacious 344 RET kitchen floorplan offers an L-shaped workspace for ultimate convenience in storage, meal preparation, and entertaining. The new "Mountain Cherry" cabinetry with oiled bronze lights and hardware compliments the modern decor ensemble. All Mountaineers offer residential quality cabinetry with screwed together cabinet faces with hardwood doors and drawer fronts. A high-arching designer faucet with deep bowl sinks and deluxe appliances complete the perfect kitchen.

303RLD shown in "Juniper Garden" decor with optional free standing table and chairs.

Nountaineer Edition

The rear kitchen of this 307 RKD offers unmatched countertop space with its unique U-shaped design. The living room provides ample space for two recliner/gliders and a huge 40"x70" Mountain view window to allow enjoyment of your favorite landscape view. Shown here in Mountain Vineyard decor.

### Fifth Wheel Specifications

| Fifth Wheels      | 303RLD | 307RKD | 319BHD | 327RLT | 329RLT | 336RLT  | 342PHT | 344RET |
|-------------------|--------|--------|--------|--------|--------|---------|--------|--------|
| Shipping Weight   | 9645   | 9755   | 9940   | 10220  | 10220  | 10505   | 10635  | 10625  |
| Carrying Capacity | 4305   | 4450   | 3935   | 3870   | 3820   | 3585    | 3720   | 3570   |
| Hitch             | 1950   | 2205   | 1875   | 2090   | 2040   | 2090    | 2355   | 2195   |
| Exterior Length   | 33' 6" | 33' 9" | 35'    | 35'    | 35'    | 35' 11" | 36' 3" | 36' 3" |
| Ext Height        | 12' 9" | 12' 9" | 13' 0" | 12' 9" | 12' 9" | 12' 9"  | 13' 0" | 12' 9" |
| Fresh Water       | 67     | 67     | 67     | 67     | 67     | 67      | 67     | 67     |
| Waste Water       | 38     | 38     | 38     | 38     | 38     | 38      | 38     | 38     |
| Grey Water        | 76     | 76     | 76     | 76     | 76     | 76      | 76     | 76     |