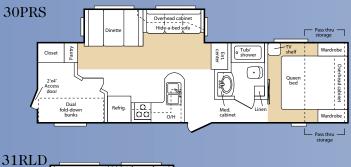

303RLD shown in "Juniper Garden" decor with optional free standing table and chairs.

### Fifth Wheel Floor Plans

### Fifth Wheel Specifications

| Fifth Wheels      | 303RLD | 307RKD | 319BHD | 327RLT | 329RLT | 336RLT  | 342PHT | 344RET |
|-------------------|--------|--------|--------|--------|--------|---------|--------|--------|
| Shipping Weight   | 9645   | 9755   | 9940   | 10220  | 10220  | 10505   | 10635  | 10625  |
| Carrying Capacity | 4305   | 4450   | 3935   | 3870   | 3820   | 3585    | 3720   | 3570   |
| Hitch             | 1950   | 2205   | 1875   | 2090   | 2040   | 2090    | 2355   | 2195   |
| Exterior Length   | 33' 6" | 33' 9" | 35'    | 35'    | 35'    | 35' 11" | 36' 3" | 36' 3" |
| Ext Height        | 12' 9" | 12' 9" | 13' 0" | 12' 9" | 12' 9" | 12' 9"  | 13' 0" | 12' 9" |
| Fresh Water       | 67     | 67     | 67     | 67     | 67     | 67      | 67     | 67     |
| Waste Water       | 38     | 38     | 38     | 38     | 38     | 38      | 38     | 38     |
| Grey Water        | 76     | 76     | 76     | 76     | 76     | 76      | 76     | 76     |