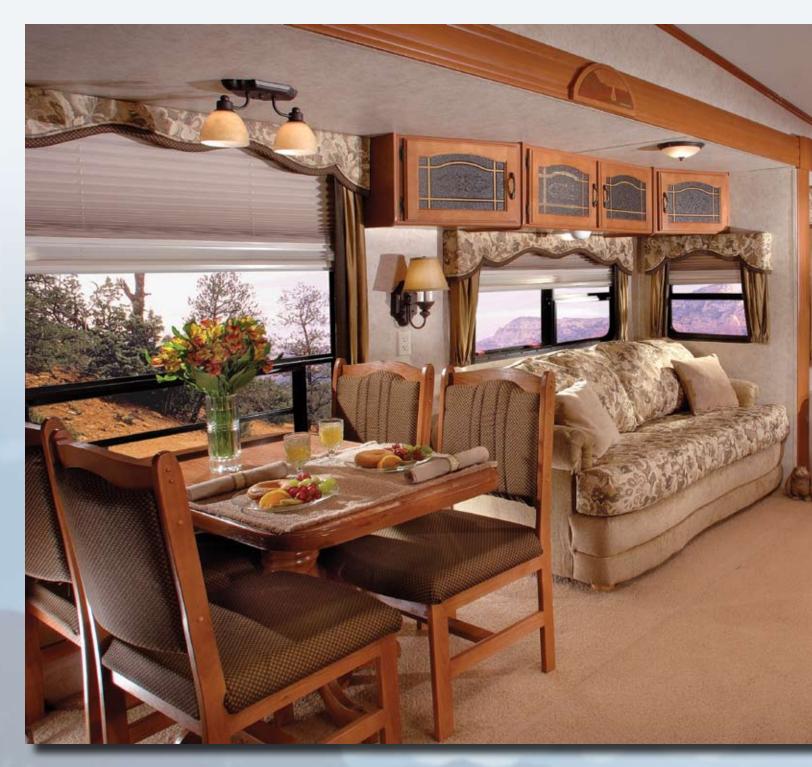

# *Tomfort* is knowing you have everything you need.

An extra large chest of six drawers with full extension drawer glides provide maximum bedroom storage and the entertainment center with satellite prep is big enough to accommodate today's larger 19" televisions.