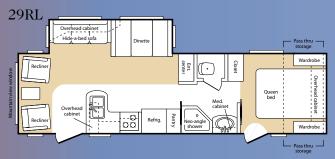

### Fifth Wheel Floor Plans

### Fifth Wheel Specifications

| Fifth Wheels      | 303RLD | 307RKD | 319BHD | 327RLT | 329RLT | 336RLT  | 342PHT | 344RET |
|-------------------|--------|--------|--------|--------|--------|---------|--------|--------|
| Shipping Weight   | 9645   | 9755   | 9940   | 10220  | 10220  | 10505   | 10635  | 10625  |
| Carrying Capacity | 4305   | 4450   | 3935   | 3870   | 3820   | 3585    | 3720   | 3570   |
| Hitch             | 1950   | 2205   | 1875   | 2090   | 2040   | 2090    | 2355   | 2195   |
| Exterior Length   | 33' 6" | 33' 9" | 35'    | 35'    | 35'    | 35' 11" | 36' 3" | 36' 3" |
| Ext Height        | 12' 9" | 12' 9" | 13' 0" | 12' 9" | 12' 9" | 12' 9"  | 13' 0" | 12' 9" |
| Fresh Water       | 67     | 67     | 67     | 67     | 67     | 67      | 67     | 67     |
| Waste Water       | 38     | 38     | 38     | 38     | 38     | 38      | 38     | 38     |
| Grey Water        | 76     | 76     | 76     | 76     | 76     | 76      | 76     | 76     |