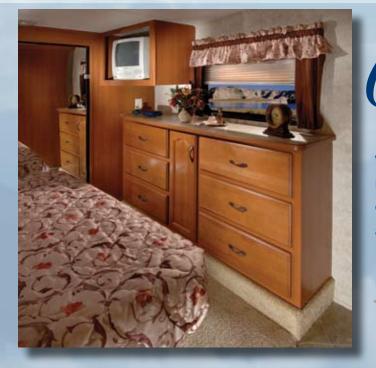

# *Tomfort* is knowing you have everything you need.

An extra large chest of six drawers with full extension drawer glides provide maximum bedroom storage and the entertainment center with satellite prep is big enough to accommodate today's larger 19" televisions.