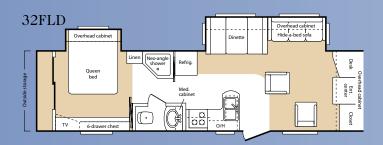

### **Travel Trailer Floor Plans**

32PRD

| Travel Trailer Specifications |       |       |       |         |        |        |       |
|-------------------------------|-------|-------|-------|---------|--------|--------|-------|
| Travel Trailers               | 29FK  | 29RL  | 30FKD | 30PRS   | 31RLD  | 32FLD  | 32PRD |
| Shipping Weight               | 7425  | 7325  | 8680  | 7685    | 8690   | 8400   | TBD   |
| Carrying Capacity             | 2575  | 2675  | 2510  | 3435    | 2315   | 2675   | TBD   |
| Hitch                         | 1160  | 795   | 1030  | 960     | 845    | 915    | TBD   |
| Exterior Length               | 33'   | 33'   | 35'2" | 33' 11" | 35' 6" | 35' 6" | 35'6" |
| Ext Height                    | 11'0" | 11'0" | 11'1" | 11'1"   | 11'1"  | 11'1"  | 11'1" |
| Fresh Water                   | 49    | 49    | 67    | 67      | 67     | 67     | 67    |
| Waste Water                   | 38    | 38    | 38    | 38      | 38     | 38     | 38    |
| Grev Water                    | 76    | 76    | 76    | 76      | 76     | 76     | 76    |