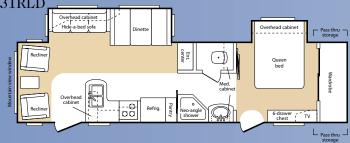

### Fifth Wheel Floor Plans

### Fifth Wheel Specifications

| Fifth Wheels      | 303RLD | 307RKD | 319BHD | 327RLT | 329RLT | 336RLT  | 342PHT | 344RET |
|-------------------|--------|--------|--------|--------|--------|---------|--------|--------|
| Shipping Weight   | 9645   | 9755   | 9940   | 10220  | 10220  | 10505   | 10635  | 10625  |
| Carrying Capacity | 4305   | 4450   | 3935   | 3870   | 3820   | 3585    | 3720   | 3570   |
| Hitch             | 1950   | 2205   | 1875   | 2090   | 2040   | 2090    | 2355   | 2195   |
| Exterior Length   | 33' 6" | 33' 9" | 35'    | 35'    | 35'    | 35' 11" | 36' 3" | 36' 3" |
| Ext Height        | 12' 9" | 12' 9" | 13' 0" | 12' 9" | 12' 9" | 12' 9"  | 13' 0" | 12' 9" |
| Fresh Water       | 67     | 67     | 67     | 67     | 67     | 67      | 67     | 67     |
| Waste Water       | 38     | 38     | 38     | 38     | 38     | 38      | 38     | 38     |
| Grey Water        | 76     | 76     | 76     | 76     | 76     | 76      | 76     | 76     |