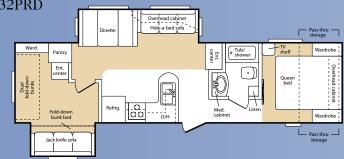

32PRD

| Travel Trailer Specifications |       |       |       |         |        |        |       |
|-------------------------------|-------|-------|-------|---------|--------|--------|-------|
| Travel Trailers               | 29FK  | 29RL  | 30FKD | 30PRS   | 31RLD  | 32FLD  | 32PRD |
| Shipping Weight               | 7425  | 7325  | 8680  | 7685    | 8690   | 8400   | TBD   |
| Carrying Capacity             | 2575  | 2675  | 2510  | 3435    | 2315   | 2675   | TBD   |
| Hitch                         | 1160  | 795   | 1030  | 960     | 845    | 915    | TBD   |
| Exterior Length               | 33'   | 33'   | 35'2" | 33' 11" | 35' 6" | 35' 6" | 35'6" |
| Ext Height                    | 11'0" | 11'0" | 11'1" | 11'1"   | 11'1"  | 11'1"  | 11'1" |
| Fresh Water                   | 49    | 49    | 67    | 67      | 67     | 67     | 67    |
| Waste Water                   | 38    | 38    | 38    | 38      | 38     | 38     | 38    |
| Grev Water                    | 76    | 76    | 76    | 76      | 76     | 76     | 76    |