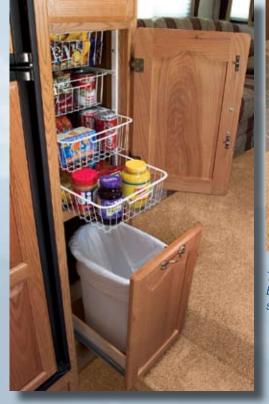

The huge **under-seat storage drawer** beneath the booth dinette is easy to access without disturbing diners.

The **slide-out pantry** has wire storage baskets, a shelf for high packages, and a separate waste container area below.