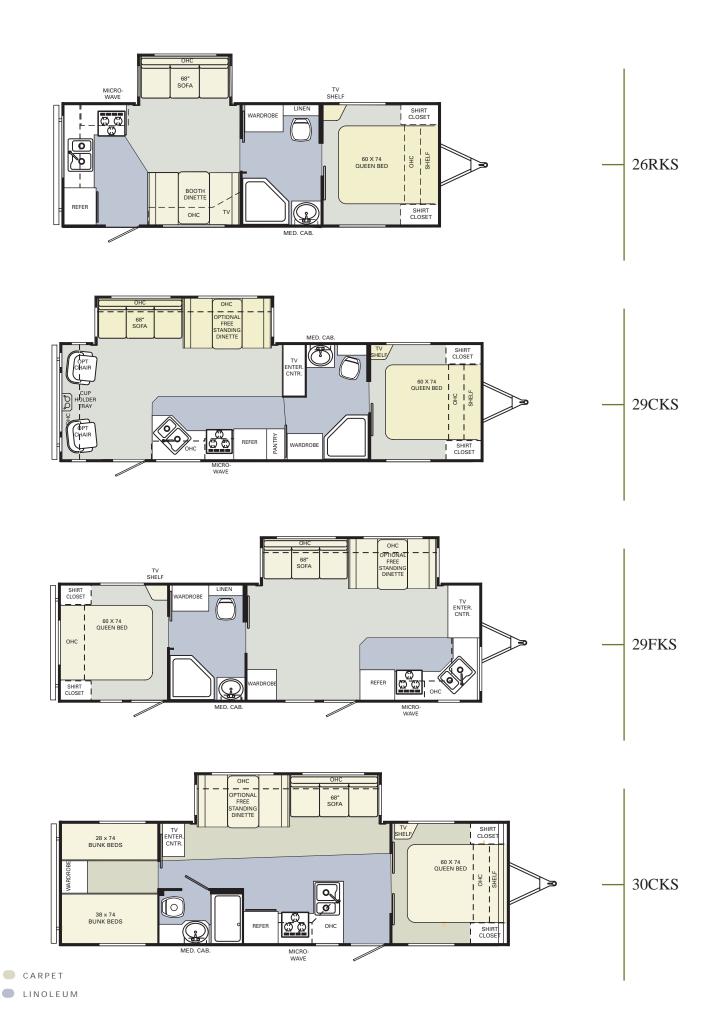

CARPET

LINOLEUM

| Weights                        | 26RKS  | 29CKS  | 29FKS  | 30CKS  |
|--------------------------------|--------|--------|--------|--------|
| Gross Vehicle Weight Rating    | 9,950  | 9,950  | 9,950  | 9,950  |
| Hitch Weight                   | 710    | 720    | 1,060  | 860    |
| Axle(s) WeighT                 | 5,200  | 5,200  | 5,200  | 5,200  |
| Unloaded Vehicle Weight        | 5,940  | 6,690  | 6,860  | 7,180  |
| Net carrying Capacity (NCC)    | 4,010  | 3,260  | 3,090  | 2,770  |
| Tire Size                      | 15"    | 15"    | 15"    | 15"    |
| Tire Load Range                | D      | D      | D      | D      |
| Measurements                   |        |        |        |        |
| Overall Length                 | 27'-8" | 31'-9" | 31'-9" | 32'-3" |
| Overall Height (Including A/C) | 11'-0" | 11'-0" | 11'-0" | 11'-0" |
| Exterior Width                 | 98"    | 98"    | 98"    | 98"    |
| Tank Capacities                |        |        |        |        |
| Water Heater (Gal.)            | 6      | 6      | 6      | 6      |
| Grey Tank (Gal.)               | 30/30  | 30     | 30/30  | 30     |
| Black Tank (Gal.)              | 30     | 30     | 30     | 30     |
| Fresh Tank (Gal.)              | 40     | 40     | 40     | 40     |
| L.P. Tank (Gal.)               | 30 (2) | 30 (2) | 30 (2) | 30 (2) |