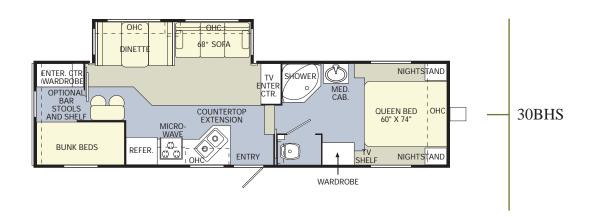

Heater (Gal.)            | 6       | 6       | 6       | 6       | 6       | 6       |
| Grey Tank (Gal.)               | 30/30   | 30/30   | 30/30   | 30/30   | 30/30   | 30/30   |
| Black Tank (Gal.)              | 30      | 30      | 30      | 30      | 30      | 30      |
| Fresh Tank (Gal.)              | 40      | 40      | 40      | 40      | 40      | 40      |
| L.P. Tank (Gal.)***            | 30 (2)  | 30 (2)  | 30 (2)  | 30 (2)  | 30 (2)  | 30 (2)  |

<sup>\*</sup> Weights may vary by options.

<sup>\*\*\*</sup> Actual filled LP capacity is 80% of listing due to safety shut-off required on tank.



<sup>\*\*</sup> Variances in the fabrication and installation of the tanks may cause the actual "usable capacity" to be greater or less than the capacities designated above.









CARPET

LINOLEUM

| Weights                        | 26RKS  | 29CKS  | 29FKS  | 30CKS  |
|--------------------------------|--------|--------|--------|--------|
| Gross Vehicle Weight Rating    | 9,950  | 9,950  | 9,950  | 9,950  |
| Hitch Weight                   | 710    | 720    | 1,060  | 860    |
| Axle(s) WeighT                 | 5,200  | 5,200  | 5,200  | 5,200  |
| Unloaded Vehicle Weight        | 5,940  | 6,690  | 6,860  | 7,180  |
| Net carrying Capacity (NCC)    | 4,010  | 3,260  | 3,090  | 2,770  |
| Tire Size                      | 15"    | 15"    | 15"    | 15"    |
| Tire Load Range                | D      | D      | D      | D      |
| Measurements                   |        |        |        |        |
| Overall Length                 | 27'-8" | 31'-9" | 31'-9" | 32'-3" |