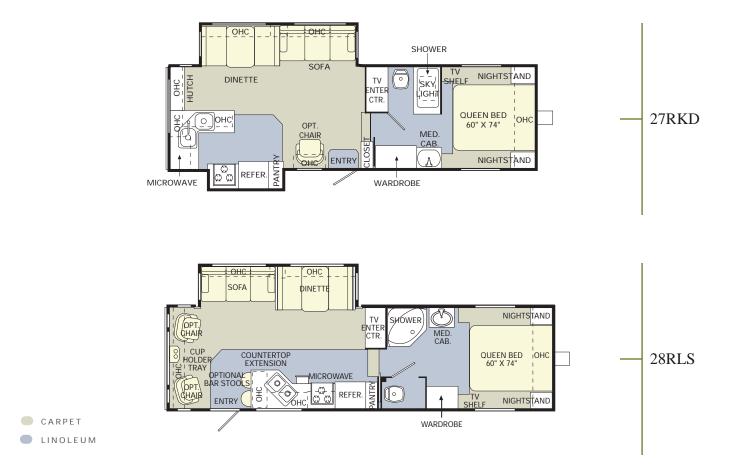

| Weights                        | 27RKD   | 28RLS   | 29RKS   | 29RLS   | 29SKD   | 30BHS   |
|--------------------------------|---------|---------|---------|---------|---------|---------|
| Gross Vehicle Weight Rating    | 9,950   | 9,950   | 9,950   | 9,950   | 9,950   | 9,950   |
| Hitch Weight                   | TBD     | 1,400   | 1,525   | TBD     | 1,640   | 1,740   |
| Axle(s) Weight                 | TBD     | 5,200   | 5,200   | TBD     | 5,200   | 5,200   |
| Unloaded Vehicle Weight        | TBD     | 7,200   | 7,550   | TBD     | 7,930   | 7,890   |
| Net carrying Capacity (NCC)    | TBD     | 2,750   | 2,440   | TBD     | 2,020   | 2,060   |
| Tire Size                      | 15"     | 15"     | 15"     | 15"     | 15"     | 15"     |
| Tire Load Range                | D       | D       | D       | D       | D       | D       |
|                                |         |         |         |         |         |         |
| Measurements                   |         |         |         |         |         |         |
| Overall Length                 | 28'-11" | 30'-3"  | 30'-11" | 30'-11" | 30'-11" | 32'-3"  |
| Overall Height (Including A/C) | TBD     | 11'-11" | 12'-1"  | TBD     | 12'-1"  | 11'-10" |
| Exterior Width                 | 98"     | 98"     | 98"     | 98"     | 98"     | 98"     |
|                                |         |         |         |         |         |         |
| Tank Capacities                |         |         |         |         |         |         |
| Water Heater (Gal.)            | 6       | 6       | 6       | 6       | 6       | 6       |
| Grey Tank (Gal.)               | 30/30   | 30/30   | 30/30   | 30/30   | 30/30   | 30/30   |
| Black Tank (Gal.)              | 30      | 30      | 30      | 30      | 30      | 30      |
| Fresh Tank (Gal.)              | 40      | 40      | 40      | 40      | 40      | 40      |
| L.P. Tank (Gal.)***            | 30 (2)  | 30 (2)  | 30 (2)  | 30 (2)  | 30 (2)  | 30 (2)  |

CARPET

LINOLEUM

| Weights                        | 26RKS  | 29CKS  | 29FKS  | 30CKS  |
|--------------------------------|--------|--------|--------|--------|
| Gross Vehicle Weight Rating    | 9,950  | 9,950  | 9,950  | 9,950  |
| Hitch Weight                   | 710    | 720    | 1,060  | 860    |
| Axle(s) WeighT                 | 5,200  | 5,200  | 5,200  | 5,200  |
| Unloaded Vehicle Weight        | 5,940  | 6,690  | 6,860  | 7,180  |
| Net carrying Capacity (NCC)    | 4,010  | 3,260  | 3,090  | 2,770  |
| Tire Size                      | 15"    | 15"    | 15"    | 15"    |
| Tire Load Range                | D      | D      | D      | D      |
| Measurements                   |        |        |        |        |
| Overall Length                 | 27'-8" | 31'-9" | 31'-9" | 32'-3" |
| Overall Height (Including A/C) | 11'-0" | 11'-0" | 11'-0" | 11'-0" |
| Exterior Width                 | 98"    | 98"    | 98"    | 98"    |
| Tank Capacities                |        |        |        |        |
| Water Heater (Gal.)            | 6      | 6      | 6      | 6      |
| Grey Tank (Gal.)               | 30/30  | 30     | 30/30  | 30     |
| Black Tank (Gal.)              | 30     | 30     | 30     | 30     |
| Fresh Tank (Gal.)              | 40     | 40     | 40     | 40     |
| L.P. Tank (Gal.)               | 30 (2) | 30 (2) | 30 (2) | 30 (2) |