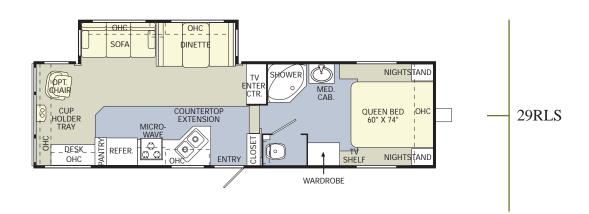

ater Heater (Gal.)            | 6       | 6       | 6       | 6       | 6       | 6       |
| Grey Tank (Gal.)               | 30/30   | 30/30   | 30/30   | 30/30   | 30/30   | 30/30   |
| Black Tank (Gal.)              | 30      | 30      | 30      | 30      | 30      | 30      |
| Fresh Tank (Gal.)              | 40      | 40      | 40      | 40      | 40      | 40      |
| L.P. Tank (Gal.)***            | 30 (2)  | 30 (2)  | 30 (2)  | 30 (2)  | 30 (2)  | 30 (2)  |

<sup>\*</sup> Weights may vary by options.

<sup>\*\*\*</sup> Actual filled LP capacity is 80% of listing due to safety shut-off required on tank.



<sup>\*\*</sup> Variances in the fabrication and installation of the tanks may cause the actual "usable capacity" to be greater or less than the capacities designated above.









CARPET

LINOLEUM

| Weights                        | 26RKS  | 29CKS  | 29FKS  | 30CKS  |
|--------------------------------|--------|--------|--------|--------|
| Gross Vehicle Weight Rating    | 9,950  | 9,950  | 9,950  | 9,950  |
| Hitch Weight                   | 710    | 720    | 1,060  | 860    |
| Axle(s) WeighT                 | 5,200  | 5,200  | 5,200  | 5,200  |
| Unloaded Vehicle Weight        | 5,940  | 6,690  | 6,860  | 7,180  |
| Net carrying Capacity (NCC)    | 4,010  | 3,260  | 3,090  | 2,770  |
| Tire Size                      | 15"    | 15"    | 15"    | 15"    |
| Tire Load Range                | D      | D      | D      | D      |
| Measurements                   |        |        |        |        |
| Overall Length                 | 27'-8" | 31'-9" | 31'-9" | 32'-