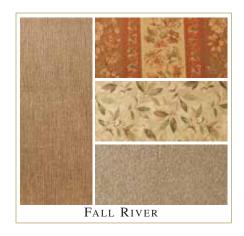

CARPET

LINOLEUM

| Weights                        | 26RKS  | 29CKS  | 29FKS  | 30CKS  |
|--------------------------------|--------|--------|--------|--------|
| Gross Vehicle Weight Rating    | 9,950  | 9,950  | 9,950  | 9,950  |
| Hitch Weight                   | 710    | 720    | 1,060  | 860    |
| Axle(s) WeighT                 | 5,200  | 5,200  | 5,200  | 5,200  |
| Unloaded Vehicle Weight        | 5,940  | 6,690  | 6,860  | 7,180  |
| Net carrying Capacity (NCC)    | 4,010  | 3,260  | 3,090  | 2,770  |
| Tire Size                      | 15"    | 15"    | 15"    | 15"    |
| Tire Load Range                | D      | D      | D      | D      |
| Measurements                   |        |        |        |        |
| Overall Length                 | 27'-8" | 31'-9" | 31'-9" | 32'-3" |
| Overall Height (Including A/C) | 11'-0" | 11'-0" | 11'-0" | 11'-0" |
| Exterior Width                 | 98"    | 98"    | 98"    | 98"    |
| Tank Capacities                |        |        |        |        |
| Water Heater (Gal.)            | 6      | 6      | 6      | 6      |
| Grey Tank (Gal.)               | 30/30  | 30     | 30/30  | 30     |
| Black Tank (Gal.)              | 30     | 30     | 30     | 30     |
| Fresh Tank (Gal.)              | 40     | 40     | 40     | 40     |
| L.P. Tank (Gal.)               | 30 (2) | 30 (2) | 30 (2) | 30 (2) |