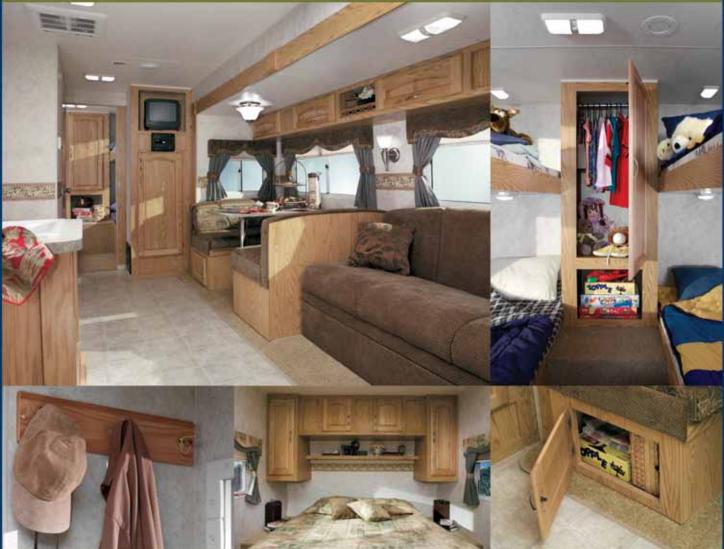

## STANDARDS & OPTIONS

|                                                                                                   | FW | ТТ |
|---------------------------------------------------------------------------------------------------|----|----|
| BODY AND FRAME CONSTRUCTION                                                                       | Ν  |    |
| STANDARD FEATURES  • 2" Laminated Sidewall Construction with                                      | 1  | 1  |
| Welded Aluminum Superstructure  • I-Beam Frame                                                    | /  | /  |
| Smooth White Fiberglass Exterior Walls                                                            | 1  | 1  |
| <ul> <li>Front Molded Fiberglass Cap</li> </ul>                                                   | 1  |    |
| <ul> <li>Oversized Radius Exterior Storage Door with<br/>Below-Floor Storage</li> </ul>           | 1  | 1  |
| Color-Coordinated Painted Skirts                                                                  | /  | 1  |
| Pass-Through Storage under Master Bed     Solid Sub-Floor System                                  | /  |    |
| Solid Sub-Floor System     Molded ABS Fender Skirts                                               | 1  | /  |
| Pass-Through Storage under Master Bed                                                             | •  | 1  |
| Slide-Out Lock Down Arms                                                                          | 1  | 1  |
| • 5/8" Sturdi-Wood Flooring                                                                       | 1  | 1  |
| • 3/8" Full Walk-On Roof                                                                          | 1  | 1  |
| • 5" Roof Trusses, 16" on Center • Flat Floor Slide Room with Manual Backup                       | 1  | 1  |
| • Seamless BriteTek™ Exterior Roof Membrane                                                       | 1  | 1  |
| Hard Board Vinyl Ceiling                                                                          | /  | 1  |
| • Extended Hitch Pin                                                                              | 1  | Ť  |
| <ul> <li>E-Z Lube Tandem Axles with Electric Brakes</li> </ul>                                    | 1  | 1  |
| Triple Entry Steps                                                                                | /  | /  |
| Stabilizer Jacks     Share Tire with Shart Wheel and Vinut Tire                                   |    | /  |
| Spare Tire with Sport Wheel and Vinyl Tire     Cover Mounted on Bumper                            |    | 1  |
| <ul> <li>Heated and Enclosed Under-Floor Fresh<br/>and Holding Tanks</li> </ul>                   | 1  | /  |
| Stylized 15" Radial White Sport Wheels with Black Center Hub                                      | 1  | 1  |
|                                                                                                   |    |    |
| OPTIONS  • Bike Rack                                                                              | /  | /  |
| Stabilizer Jacks (Rear)                                                                           | 1  | Ť  |
| Front Electric Jacks                                                                              | 1  |    |
| <ul> <li>Spare Tire with Sport Wheel and Vinyl<br/>Tire Cover Mounted on Bumper</li> </ul>        | 1  |    |
| • Rear Ladder                                                                                     | /  |    |
| APPLIANCES                                                                                        |    |    |
| STANDARD FEATURES                                                                                 |    |    |
| · 2-Way Refrigerator                                                                              | 1  | 1  |
| 6-Panel Refrigerator Insert                                                                       | 1  | 1  |
| Microwave with Touch Control     Modgowaed High Output 3 Burner Pange                             | 1  | 1  |
| Wedgewood High-Output 3-Burner Range<br>with Oven                                                 | ,  | ,  |
| • Systems Monitor Panel and Water Heater Switch                                                   | /  | /  |
| OPTIONS  12" Color TV with Demote in Living Deem                                                  |    | ,  |
| • 13" Color TV with Remote in Living Room<br>• 19" Color TV with Remote in Living Rroom           | 1  | 1  |
| (N/A: 26RKS)                                                                                      | •  | _  |
| INTERIORS                                                                                         |    |    |
| STANDARD FEATURES                                                                                 |    |    |
| Vintage Oak Cabinets                                                                              | 1  | 1  |
| Cathedral, Raised Panel Overhead Cabinet Doors     Cathedral, Raised Panel Overhead Cabinet Doors | 1  | 1  |
| Flat Panel Base Cabinet Doors     Brushed Nickel Cabinet Hardware                                 | 1  | /  |
| and Accessories                                                                                   | •  | •  |
| Slide-Out Room Wood Fascia Trim                                                                   | /  | 1  |
| · Laminate Table Top and C-Tops with Self Edging                                                  | /  | 1  |
| Laminate Kitchen Countertop with Self Edge                                                        | 1  | 1  |
| Built-in Wood Knife Holder behind Stove<br>(N/A: 27RKD)                                           | 1  | 1  |
| Metal Drawer Guides                                                                               | 1  | 1  |
| Coat Rack with Hooks     Witch on Sink Course                                                     | ,  | 1  |
| Kitchen Sink Cover     Woodgrain Passage Doors                                                    | 1  | 1  |
| • TV Shelf in Bedroom                                                                             | 1  | 1  |
| • Laundry Hamper Chute                                                                            | 1  | 1  |