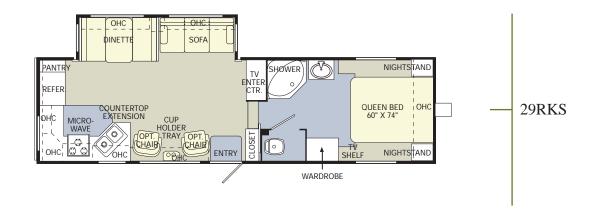

| Weights                        | 27RKD   | 28RLS   | 29RKS   | 29RLS   | 29SKD   | 30BHS   |
|--------------------------------|---------|---------|---------|---------|---------|---------|
| Gross Vehicle Weight Rating    | 9,950   | 9,950   | 9,950   | 9,950   | 9,950   | 9,950   |
| Hitch Weight                   | TBD     | 1,400   | 1,525   | TBD     | 1,640   | 1,740   |
| Axle(s) Weight                 | TBD     | 5,200   | 5,200   | TBD     | 5,200   | 5,200   |
| Unloaded Vehicle Weight        | TBD     | 7,200   | 7,550   | TBD     | 7,930   | 7,890   |
| Net carrying Capacity (NCC)    | TBD     | 2,750   | 2,440   | TBD     | 2,020   | 2,060   |
| Tire Size                      | 15"     | 15"     | 15"     | 15"     | 15"     | 15"     |
| Tire Load Range                | D       | D       | D       | D       | D       | D       |
|                                |         |         |         |         |         |         |
| Measurements                   |         |         |         |         |         |         |
| Overall Length                 | 28'-11" | 30'-3"  | 30'-11" | 30'-11" | 30'-11" | 32'-3"  |
| Overall Height (Including A/C) | TBD     | 11'-11" | 12'-1"  | TBD     | 12'-1"  | 11'-10" |
| Exterior Width                 | 98"     | 98"     | 98"     | 98"     | 98"     | 98"     |
|                                |         |         |         |         |         |         |
| Tank Capacities                |         |         |         |         |         |         |
| Water Heater (Gal.)            | 6       | 6       | 6       | 6       | 6       | 6       |
| Grey Tank (Gal.)               | 30/30   | 30/30   | 30/30   | 30/30   | 30/30   | 30/30   |
| Black Tank (Gal.)              | 30      | 30      | 30      | 30      | 30      | 30      |
| Fresh Tank (Gal.)              | 40      | 40      | 40      | 40      | 40      | 40      |
| L.P. Tank (Gal.)***            | 30 (2)  | 30 (2)  | 30 (2)  | 30 (2)  | 30 (2)  | 30 (2)  |

CARPET

LINOLEUM

| Weights                        | 26RKS  | 29CKS  | 29FKS  | 30CKS  |
|--------------------------------|--------|--------|--------|--------|
| Gross Vehicle Weight Rating    | 9,950  | 9,950  | 9,950  | 9,950  |
| Hitch Weight                   | 710    | 720    | 1,060  | 860    |
| Axle(s) WeighT                 | 5,200  | 5,200  | 5,200  | 5,200  |
| Unloaded Vehicle Weight        | 5,940  | 6,690  | 6,860  | 7,180  |
| Net carrying Capacity (NCC)    | 4,010  | 3,260  | 3,090  | 2,770  |
| Tire Size                      | 15"    | 15"    | 15"    | 15"    |
| Tire Load Range                | D      | D      | D      | D      |
| Measurements                   |        |        |        |        |
| Overall Length                 | 27'-8" | 31'-9" | 31'-9" | 32'-3" |
| Overall Height (Including A/C) | 11'-0" | 11'-0" | 11'-0" | 11'-0" |
| Exterior Width                 | 98"    | 98"    | 98"    | 98"    |
| Tank Capacities                |        |        |        |        |
| Water Heater (Gal.)            | 6      | 6      | 6      | 6      |
| Grey Tank (Gal.)               | 30/30  | 30     | 30/30  | 30     |
| Black Tank (Gal.)              | 30     | 30     | 30     | 30     |
| Fresh Tank (Gal.)              | 40     | 40     | 40     | 40     |
| L.P. Tank (Gal.)               | 30 (2) | 30 (2) | 30 (2) | 30 (2) |