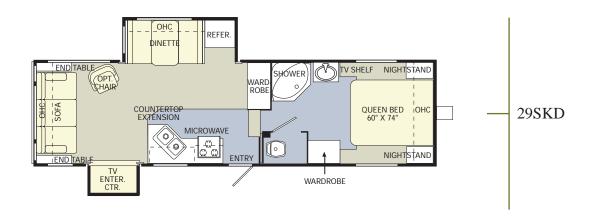

er Heater (Gal.)            | 6       | 6       | 6       | 6       | 6       | 6       |
| Grey Tank (Gal.)               | 30/30   | 30/30   | 30/30   | 30/30   | 30/30   | 30/30   |
| Black Tank (Gal.)              | 30      | 30      | 30      | 30      | 30      | 30      |
| Fresh Tank (Gal.)              | 40      | 40      | 40      | 40      | 40      | 40      |
| L.P. Tank (Gal.)***            | 30 (2)  | 30 (2)  | 30 (2)  | 30 (2)  | 30 (2)  | 30 (2)  |

<sup>\*</sup> Weights may vary by options.

<sup>\*\*\*</sup> Actual filled LP capacity is 80% of listing due to safety shut-off required on tank.



<sup>\*\*</sup> Variances in the fabrication and installation of the tanks may cause the actual "usable capacity" to be greater or less than the capacities designated above.









CARPET

LINOLEUM

| Weights                        | 26RKS  | 29CKS  | 29FKS  | 30CKS  |
|--------------------------------|--------|--------|--------|--------|
| Gross Vehicle Weight Rating    | 9,950  | 9,950  | 9,950  | 9,950  |
| Hitch Weight                   | 710    | 720    | 1,060  | 860    |
| Axle(s) WeighT                 | 5,200  | 5,200  | 5,200  | 5,200  |
| Unloaded Vehicle Weight        | 5,940  | 6,690  | 6,860  | 7,180  |
| Net carrying Capacity (NCC)    | 4,010  | 3,260  | 3,090  | 2,770  |
| Tire Size                      | 15"    | 15"    | 15"    | 15"    |
| Tire Load Range                | D      | D      | D      | D      |
| Measurements                   |        |        |        |        |
| Overall Length                 | 27'-8" | 31'-9" | 31'-9" | 32'-3"