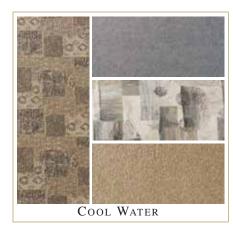

CARPET

LINOLEUM

| Weights                        | 26RKS  | 29CKS  | 29FKS  | 30CKS  |
|--------------------------------|--------|--------|--------|--------|
| Gross Vehicle Weight Rating    | 9,950  | 9,950  | 9,950  | 9,950  |
| Hitch Weight                   | 710    | 720    | 1,060  | 860    |
| Axle(s) WeighT                 | 5,200  | 5,200  | 5,200  | 5,200  |
| Unloaded Vehicle Weight        | 5,940  | 6,690  | 6,860  | 7,180  |
| Net carrying Capacity (NCC)    | 4,010  | 3,260  | 3,090  | 2,770  |
| Tire Size                      | 15"    | 15"    | 15"    | 15"    |
| Tire Load Range                | D      | D      | D      | D      |
| Measurements                   |        |        |        |        |
| Overall Length                 | 27'-8" | 31'-9" | 31'-9" | 32'-3" |
| Overall Height (Including A/C) | 11'-0" | 11'-0" | 11'-0" | 11'-0" |
| Exterior Width                 | 98"    | 98"    | 98"    | 98"    |
| Tank Capacities                |        |        |        |        |
| Water Heater (Gal.)            | 6      | 6      | 6      | 6      |
| Grey Tank (Gal.)               | 30/30  | 30     | 30/30  | 30     |
| Black Tank (Gal.)              | 30     | 30     | 30     | 30     |
| Fresh Tank (Gal.)              | 40     | 40     | 40     | 40     |
| L.P. Tank (Gal.)               | 30 (2) | 30 (2) | 30 (2) | 30 (2) |